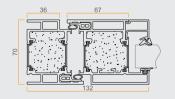

erior and exterior fire doors. Our doors are available as glazed, flush door, wooden panel or sliding doors (EI60).



# WINDOWS

Aluflam fire windows is constructed with thermal bridge insulated aluminum profiles whith a low U-value, which provide the possibility of placement in a facade - despite its high fire requirements.









# GLASS ROOF AND SKYLIGHTS

Allows natural light to pass through without compromising fire safety. Aluflams skylight and glass roof structures are supplied as a single window or several window panels attached to each other.







# PRODUCT SPECIFICATIONS

## **Product**

Fire Class System

## **GLASS WALL**

NFR - EI30 AF55

## **GLASS WALL**

NFR - EI60 AF70+

## **GLASS WALL**

NFR - El90 AF70

## **GLASS WALL**

NFR - EI60 AF120

Frame









Door









## WINDOW

NFR - EW60 AF90+

# **SLIDING DOOR**

NFR - EI60 AF85

# **FACADE**

NFR - EI20 AW50/60

## ROOF

NFR - EI90 AW50















**DOOR** NFR - Ei60 AF85

**DOOR**Ei60 NFR - EI90/E120
AF91

FACADE NFR - EI120 AW60











## PANEL DOOR

EI30 AF70 BUTT-JOINT

El30- E120



Up to - El 90 Fireblock GLASS

Up to El 120 Contraflam



































# Aluflam A/S

Langebjergvænget 13 4000 Roskilde Denmark

Tel. +45 46 75 06 11 Fax +45 46 75 08 11 info@aluflam.dk www.aluflam.dk



KNOW-HOW QUALITY TEAMWORK DESIGN INNOVATION SAFETY