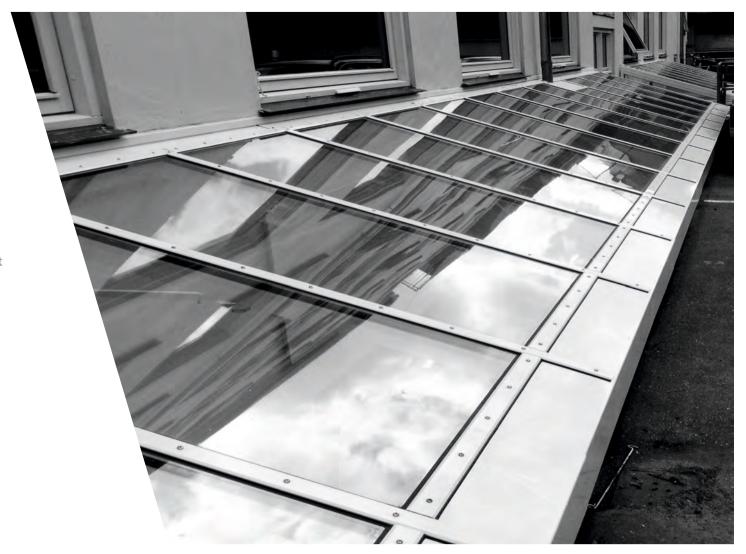

#### **GLASS ROOF**

A glass roof provides a fantastic natural light effect. It is available in fire rating up to El90.

# GLASS ROOF AND SKYLIGHTS

Allows natural light to pass through without compromising fire safety. Aluflams skylight and glass roof structures are supplied as a single window or several window panels attached to each other.