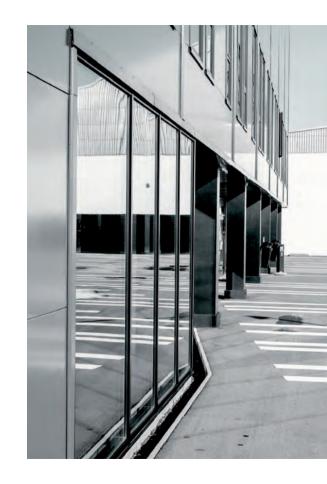

#### **FACADE**

Facade solutions can be combined with traditional facades and is available in fire rating up to El120.

# FACADES

Aluflam's thermal bridge insulated facades can be combined with panel, glazed, full glass or sliding doors. Aluflam facades meet regulatory requirements for insulation as well as wind loads and can be combined with non-fire rated facades.