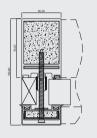

lue, which provide the possibility of placement in a facade - despite its high fire requirements.









# GLASS ROOF AND SKYLIGHTS

Allows natural light to pass through without compromising fire safety. Aluflams skylight and glass roof structures are supplied as a single window or several window panels attached to each other.







# PRODUCT SPECIFICATIONS

## **Product**

Fire Class System

## **GLASS WALL**

NFR - EI30 AF55

## **GLASS WALL**

NFR - EI60 AF70+

## **GLASS WALL**

NFR - El90 AF70

## **GLASS WALL**

NFR - EI60 AF120

Frame









Door









## WINDOW

NFR - EW60 AF90+

# **SLIDING DOOR**

NFR - EI60 AF85

# **FACADE**

NFR - EI20 AW50/60

## ROOF

NFR - EI90 AW50















**DOOR** NFR - Ei60 AF85

**DOOR**Ei60 NFR - EI90/E120
AF91

FACADE NFR - EI120 AW60











## PANEL DOOR

EI30 AF70 BUTT-JOINT

El30- E120



Up to - El 90 Fireblock GLASS

Up to El 120 Contraflam



































# Aluflam A/S

Langebjergvænget 13 4000 Roskilde Denmark

Tel. +45 46 75 06 11 Fax +45 46 75 08 11 info@aluflam.dk www.aluflam.dk



KNOW-HOW QUALITY TEAMWORK DESIGN INNOVATION SAFETY