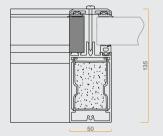

re windows is constructed with thermal bridge insulated aluminum profiles whith a low U-value, which provide the possibility of placement in a facade - despite its high fire requirements.









# GLASS ROOF AND SKYLIGHTS

Allows natural light to pass through without compromising fire safety. Aluflams skylight and glass roof structures are supplied as a single window or several window panels attached to each other.







# PRODUCT SPECIFICATIONS

## **Product**

Fire Class System

## **GLASS WALL**

NFR - EI30 AF55

## **GLASS WALL**

NFR - EI60 AF70+

## **GLASS WALL**

NFR - El90 AF70

## **GLASS WALL**

NFR - EI60 AF120

Frame









Door









## WINDOW

NFR - EW60 AF90+

# **SLIDING DOOR**

NFR - EI60 AF85

# **FACADE**

NFR - EI20 AW50/60

## ROOF

NFR - EI90 AW50















**DOOR** NFR - Ei60 AF85

**DOOR**Ei60 NFR - EI90/E120
AF91

FACADE NFR - EI120 AW60











## PANEL DOOR

EI30 AF70 BUTT-JOINT

El30- E120



Up to - El 90 Fireblock GLASS

Up to El 120 Contraflam



































# Aluflam A/S

Langebjergvænget 13 4000 Roskilde Denmark

Tel. +45 46 75 06 11 Fax +45 46 75 08 11 info@aluflam.dk www.aluflam.dk



KNOW-HOW QUALITY TEAMWORK DESIGN INNOVATION SAFETY