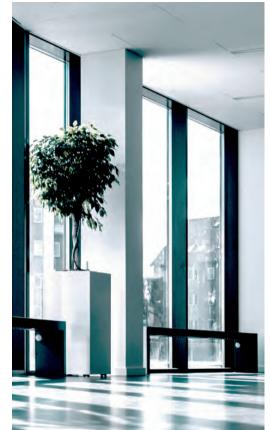

#### **GLASS WALLS**

Interior glass walls are delivered with fire rating up to EI120. It is available with mullions or as a butt-joint solution.

# GLASS WALLS

Aluflam glass walls are available in many varieties and surface treatments. The glass walls can be done in different combinations and it is possible to insert panel, glazed, full glass or sliding doors.