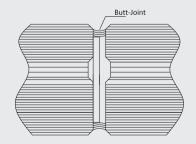

#### **GLASS WALLS**

Interior glass walls are delivered with fire rating up to EI120. It is available with mullions or as a butt-joint solution.

# GLASS WALLS

Aluflam glass walls are available in many varieties and surface treatments. The glass walls can be done in different combinations and it is possible to insert panel, glazed, full glass or sliding doors.

## PANEL DOOR

EI30 AF70 BUTT-JOINT

El30- E120

Up to - El 90 Fireblock GLASS

Up to El 120 Contraflam