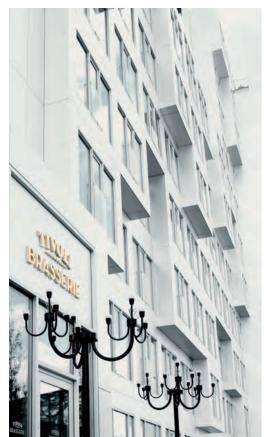

# FACADES

Aluflam's thermal bridge insulated facades can be combined with panel, glazed, full glass or sliding doors. Aluflam facades meet regulatory requirements for insulation as well as wind loads and can be combined with non-fire rated facades.