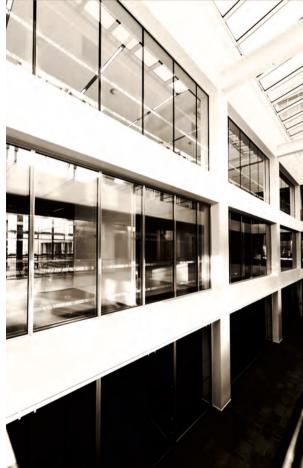

# FACADES

Aluflam's thermal bridge insulated facades can be combined with panel, glazed, full glass or sliding doors. Aluflam facades meet regulatory requirements for insulation as well as wind loads and can be combined with non-fire rated facades.

# WINDOWS

Aluflam fire windows is constructed with thermal bridge insulated aluminum profiles whith a low U-value, which provide the possibility of placement in a facade - despite its high fire requirements.