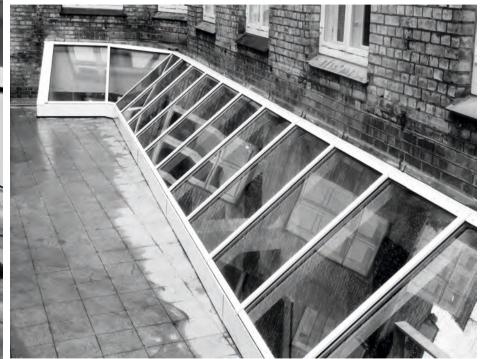

#### **GLASS ROOF**

A glass roof provides a fantastic natural light effect. It is available in fire rating up to El90.

# GLASS ROOF AND SKYLIGHTS

Allows natural light to pass through without compromising fire safety. Aluflams skylight and glass roof structures are supplied as a single window or several window panels attached to each other.