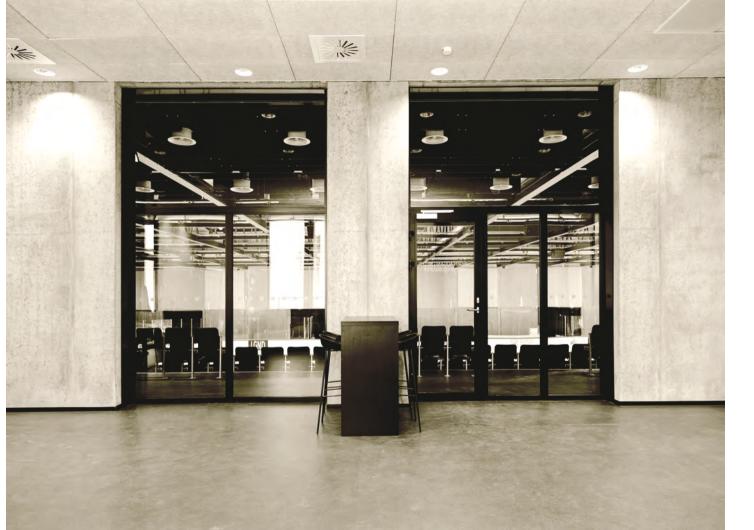

#### **GLASS WALLS**

Interior glass walls are delivered with fire rating up to EI120. It is available with mullions or as a butt-joint solution.

# GLASS WALLS

Aluflam glass walls are available in many varieties and surface treatments. The glass walls can be done in different combinations and it is possible to insert panel, glazed, full glass or sliding doors.