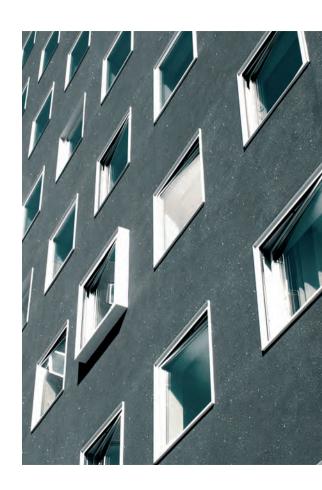

# WINDOWS

Aluflam fire windows is constructed with thermal bridge insulated aluminum profiles whith a low U-value, which provide the possibility of placement in a facade - despite its high fire requirements.