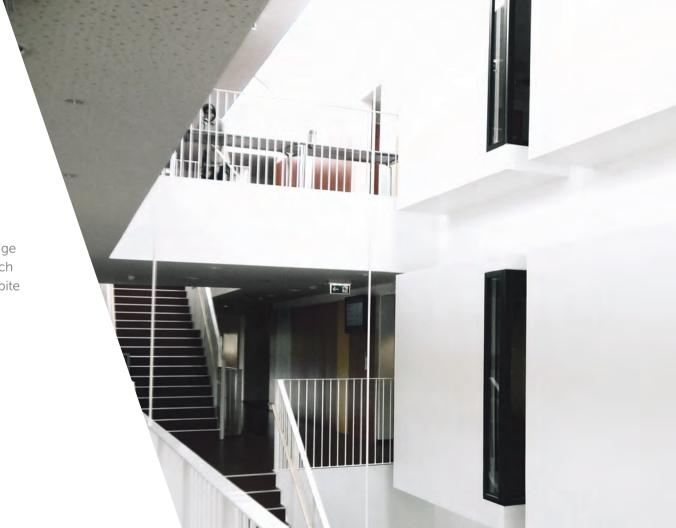

#### **GLASS WALLS**

Interior glass walls are delivered with fire rating up to EI120. It is available with mullions or as a butt-joint solution.

# GLASS WALLS

Aluflam glass walls are available in many varieties and surface treatments. The glass walls can be done in different combinations and it is possible to insert panel, glazed, full glass or sliding doors.