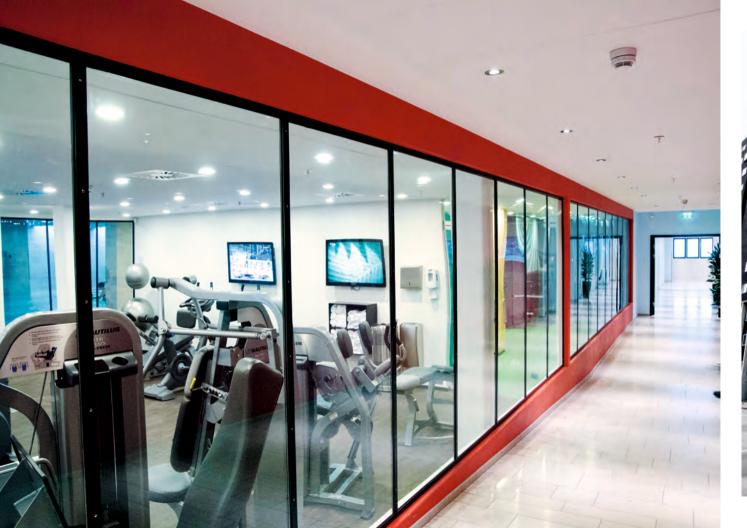

#### **FACADE**

Facade solutions can be combined with traditional facades and is available in fire rating up to El120.

# FACADES

Aluflam's thermal bridge insulated facades can be combined with panel, glazed, full glass or sliding doors. Aluflam facades meet regulatory requirements for insulation as well as wind loads and can be combined with non-fire rated facades.