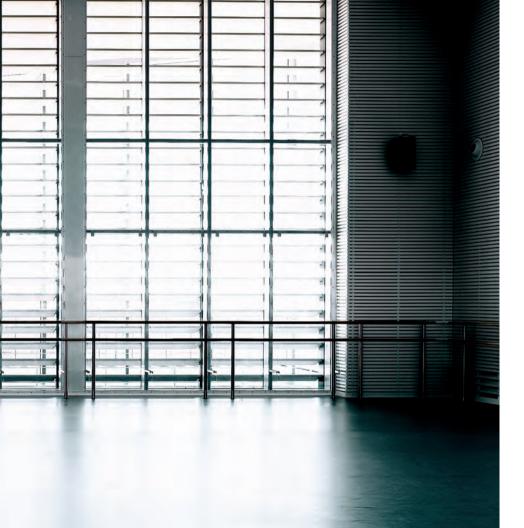

#### **GLASS ROOF**

A glass roof provides a fantastic natural light effect. It is available in fire rating up to El90.

# GLASS ROOF AND SKYLIGHTS

Allows natural light to pass through without compromising fire safety. Aluflams skylight and glass roof structures are supplied as a single window or several window panels attached to each other.