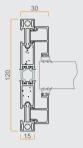

## PANEL DOOR

EI30 AF70 BUTT-JOINT

El30- E120

Up to - El 90 Fireblock GLASS

Up to El 120 Contraflam