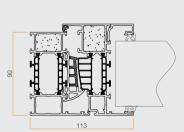

uflam fire windows is constructed with thermal bridge insulated aluminum profiles whith a low U-value, which provide the possibility of placement in a facade - despite its high fire requirements.









# GLASS ROOF AND SKYLIGHTS

Allows natural light to pass through without compromising fire safety. Aluflams skylight and glass roof structures are supplied as a single window or several window panels attached to each other.







# PRODUCT SPECIFICATIONS

## **Product**

Fire Class System

## **GLASS WALL**

NFR - EI30 AF55

## **GLASS WALL**

NFR - EI60 AF70+

## **GLASS WALL**

NFR - El90 AF70

## **GLASS WALL**

NFR - EI60 AF120

Frame









Door









## WINDOW

NFR - EW60 AF90+

# **SLIDING DOOR**

NFR - EI60 AF85

# **FACADE**

NFR - EI20 AW50/60

## ROOF

NFR - EI90 AW50















**DOOR** NFR - Ei60 AF85

**DOOR**Ei60 NFR - EI90/E120
AF91

FACADE NFR - EI120 AW60











## PANEL DOOR

EI30 AF70 BUTT-JOINT

El30- E120



Up to - El 90 Fireblock GLASS

Up to El 120 Contraflam



































# Aluflam A/S

Langebjergvænget 13 4000 Roskilde Denmark

Tel. +45 46 75 06 11 Fax +45 46 75 08 11 info@aluflam.dk www.aluflam.dk



KNOW-HOW QUALITY TEAMWORK DESIGN INNOVATION SAFETY