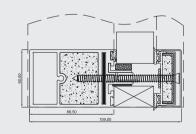

## PANEL DOOR

EI30 AF70 BUTT-JOINT

El30- E120

Up to - El 90 Fireblock GLASS

Up to El 120 Contraflam