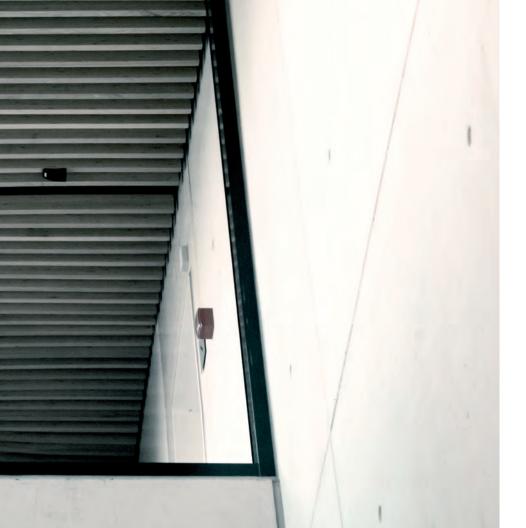

#### **GLASS ROOF**

A glass roof provides a fantastic natural light effect. It is available in fire rating up to El90.

#### **GLASS FLOOR**

Glass flooring allows for creating unconventional space and light. It is available in fire rating up to El90.

Aluminum windows up to El120 allow windows which are done as traditional wall or concrete wall. It is available in both fixed and openable windows.