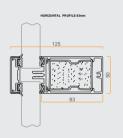

m fire windows is constructed with thermal bridge insulated aluminum profiles whith a low U-value, which provide the possibility of placement in a facade - despite its high fire requirements.









# GLASS ROOF AND SKYLIGHTS

Allows natural light to pass through without compromising fire safety. Aluflams skylight and glass roof structures are supplied as a single window or several window panels attached to each other.







# PRODUCT SPECIFICATIONS

## **Product**

Fire Class System

## **GLASS WALL**

NFR - EI30 AF55

## **GLASS WALL**

NFR - EI60 AF70+

## **GLASS WALL**

NFR - El90 AF70

## **GLASS WALL**

NFR - EI60 AF120

Frame









Door









## WINDOW

NFR - EW60 AF90+

# **SLIDING DOOR**

NFR - EI60 AF85

# **FACADE**

NFR - EI20 AW50/60

## ROOF

NFR - EI90 AW50















**DOOR** NFR - Ei60 AF85

**DOOR**Ei60 NFR - EI90/E120
AF91

FACADE NFR - EI120 AW60











## PANEL DOOR

EI30 AF70 BUTT-JOINT

El30- E120



Up to - El 90 Fireblock GLASS

Up to El 120 Contraflam



































# Aluflam A/S

Langebjergvænget 13 4000 Roskilde Denmark

Tel. +45 46 75 06 11 Fax +45 46 75 08 11 info@aluflam.dk www.aluflam.dk



KNOW-HOW QUALITY TEAMWORK DESIGN INNOVATION SAFETY