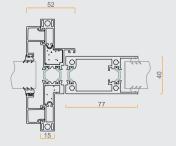

ior and exterior fire doors. Our doors are available as glazed, flush door, wooden panel or sliding doors (EI60).



# WINDOWS

Aluflam fire windows is constructed with thermal bridge insulated aluminum profiles whith a low U-value, which provide the possibility of placement in a facade - despite its high fire requirements.









# GLASS ROOF AND SKYLIGHTS

Allows natural light to pass through without compromising fire safety. Aluflams skylight and glass roof structures are supplied as a single window or several window panels attached to each other.







# PRODUCT SPECIFICATIONS

## **Product**

Fire Class System

## **GLASS WALL**

NFR - EI30 AF55

## **GLASS WALL**

NFR - EI60 AF70+

## **GLASS WALL**

NFR - El90 AF70

## **GLASS WALL**

NFR - EI60 AF120

Frame









Door









## WINDOW

NFR - EW60 AF90+

# **SLIDING DOOR**

NFR - EI60 AF85

# **FACADE**

NFR - EI20 AW50/60

## ROOF

NFR - EI90 AW50















**DOOR** NFR - Ei60 AF85

**DOOR**Ei60 NFR - EI90/E120
AF91

FACADE NFR - EI120 AW60











## PANEL DOOR

EI30 AF70 BUTT-JOINT

El30- E120



Up to - El 90 Fireblock GLASS

Up to El 120 Contraflam



































# Aluflam A/S

Langebjergvænget 13 4000 Roskilde Denmark

Tel. +45 46 75 06 11 Fax +45 46 75 08 11 info@aluflam.dk www.aluflam.dk



KNOW-HOW QUALITY TEAMWORK DESIGN INNOVATION SAFETY