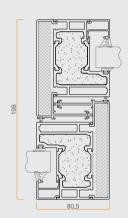

lam fire windows is constructed with thermal bridge insulated aluminum profiles whith a low U-value, which provide the possibility of placement in a facade - despite its high fire requirements.









# GLASS ROOF AND SKYLIGHTS

Allows natural light to pass through without compromising fire safety. Aluflams skylight and glass roof structures are supplied as a single window or several window panels attached to each other.







# PRODUCT SPECIFICATIONS

## **Product**

Fire Class System

## **GLASS WALL**

NFR - EI30 AF55

## **GLASS WALL**

NFR - EI60 AF70+

## **GLASS WALL**

NFR - El90 AF70

## **GLASS WALL**

NFR - EI60 AF120

Frame









Door









## WINDOW

NFR - EW60 AF90+

# **SLIDING DOOR**

NFR - EI60 AF85

# **FACADE**

NFR - EI20 AW50/60

## ROOF

NFR - EI90 AW50















**DOOR** NFR - Ei60 AF85

**DOOR**Ei60 NFR - EI90/E120
AF91

FACADE NFR - EI120 AW60











## PANEL DOOR

EI30 AF70 BUTT-JOINT

El30- E120



Up to - El 90 Fireblock GLASS

Up to El 120 Contraflam



































# Aluflam A/S

Langebjergvænget 13 4000 Roskilde Denmark

Tel. +45 46 75 06 11 Fax +45 46 75 08 11 info@aluflam.dk www.aluflam.dk



KNOW-HOW QUALITY TEAMWORK DESIGN INNOVATION SAFETY