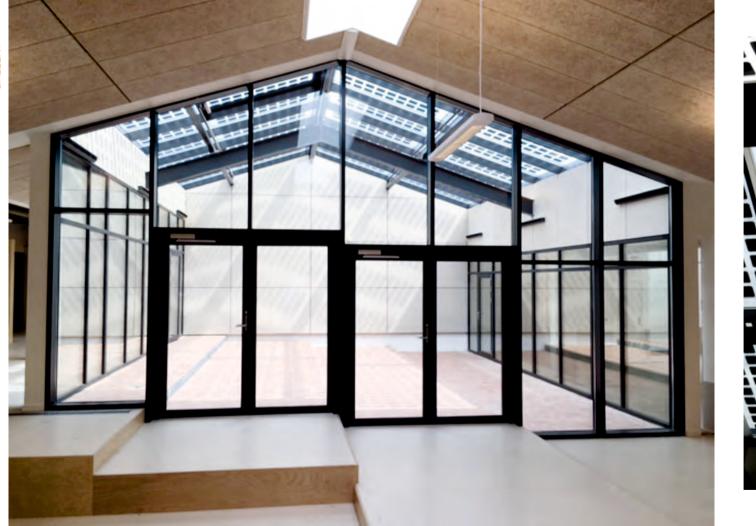

#### **GLASS ROOF**

A glass roof provides a fantastic natural light effect. It is available in fire rating up to El90.

# GLASS ROOF AND SKYLIGHTS

Allows natural light to pass through without compromising fire safety. Aluflams skylight and glass roof structures are supplied as a single window or several window panels attached to each other.