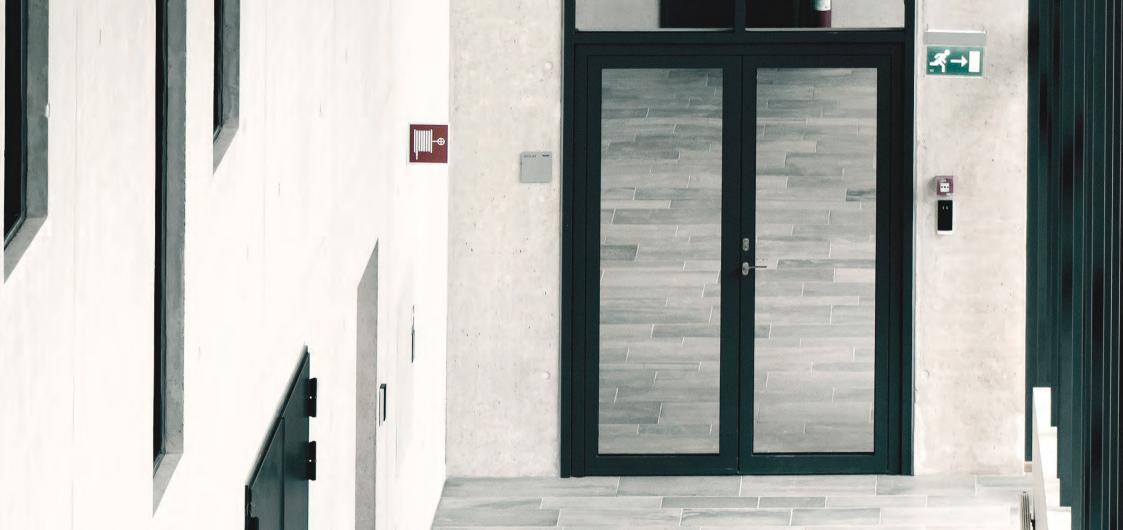

#### **DOORS**

Doors are done for exterior or interior application. Both hinged and sliding as glazed or panel doors. It is available in fire rating up to El120.

# DOORS

Aluflam can deliver a wide range of interior and exterior fire doors. Our doors are available as glazed, flush door, wooden panel or sliding doors (EI60).