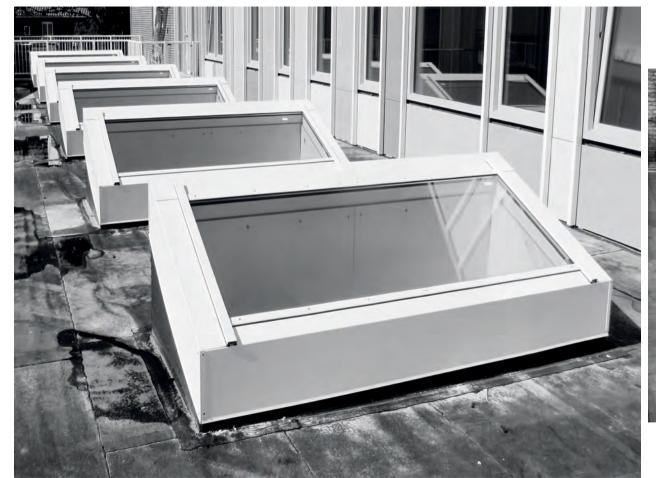

#### **GLASS ROOF**

A glass roof provides a fantastic natural light effect. It is available in fire rating up to El90.

# GLASS ROOF AND SKYLIGHTS

Allows natural light to pass through without compromising fire safety. Aluflams skylight and glass roof structures are supplied as a single window or several window panels attached to each other.