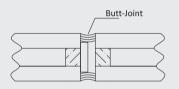

#### **GLASS WALLS**

Interior glass walls are delivered with fire rating up to EI120. It is available with mullions or as a butt-joint solution.

## PANEL DOOR

EI30 AF70 BUTT-JOINT

El30- E120

Up to - El 90 Fireblock GLASS

Up to El 120 Contraflam