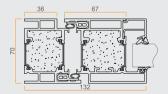

nterior and exterior fire doors. Our doors are available as glazed, flush door, wooden panel or sliding doors (EI60).



# WINDOWS

Aluflam fire windows is constructed with thermal bridge insulated aluminum profiles whith a low U-value, which provide the possibility of placement in a facade - despite its high fire requirements.









# GLASS ROOF AND SKYLIGHTS

Allows natural light to pass through without compromising fire safety. Aluflams skylight and glass roof structures are supplied as a single window or several window panels attached to each other.







# PRODUCT SPECIFICATIONS

## **Product**

Fire Class System

## **GLASS WALL**

NFR - EI30 AF55

## **GLASS WALL**

NFR - EI60 AF70+

## **GLASS WALL**

NFR - El90 AF70

## **GLASS WALL**

NFR - EI60 AF120

Frame









Door









## WINDOW

NFR - EW60 AF90+

# **SLIDING DOOR**

NFR - EI60 AF85

# **FACADE**

NFR - EI20 AW50/60

## ROOF

NFR - EI90 AW50















**DOOR** NFR - Ei60 AF85

**DOOR**Ei60 NFR - EI90/E120
AF91

FACADE NFR - EI120 AW60











## PANEL DOOR

EI30 AF70 BUTT-JOINT

El30- E120



Up to - El 90 Fireblock GLASS

Up to El 120 Contraflam



































# Aluflam A/S

Langebjergvænget 13 4000 Roskilde Denmark

Tel. +45 46 75 06 11 Fax +45 46 75 08 11 info@aluflam.dk www.aluflam.dk



KNOW-HOW QUALITY TEAMWORK DESIGN INNOVATION SAFETY