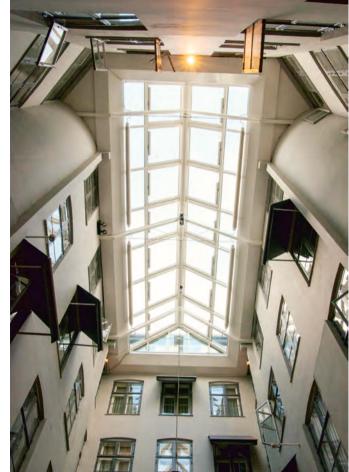

#### **GLASS ROOF**

A glass roof provides a fantastic natural light effect. It is available in fire rating up to El90.

# GLASS ROOF AND SKYLIGHTS

Allows natural light to pass through without compromising fire safety. Aluflams skylight and glass roof structures are supplied as a single window or several window panels attached to each other.