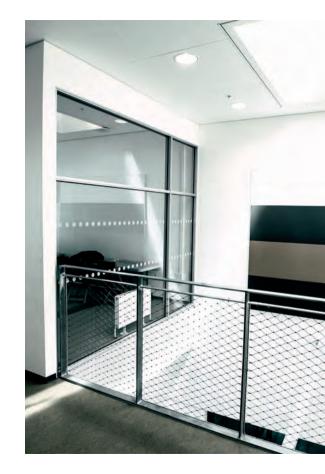

#### **GLASS WALLS**

Interior glass walls are delivered with fire rating up to EI120. It is available with mullions or as a butt-joint solution.

# GLASS WALLS

Aluflam glass walls are available in many varieties and surface treatments. The glass walls can be done in different combinations and it is possible to insert panel, glazed, full glass or sliding doors.