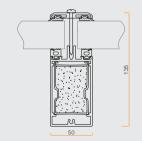

windows is constructed with thermal bridge insulated aluminum profiles whith a low U-value, which provide the possibility of placement in a facade - despite its high fire requirements.









# GLASS ROOF AND SKYLIGHTS

Allows natural light to pass through without compromising fire safety. Aluflams skylight and glass roof structures are supplied as a single window or several window panels attached to each other.







# PRODUCT SPECIFICATIONS

## **Product**

Fire Class System

## **GLASS WALL**

NFR - EI30 AF55

## **GLASS WALL**

NFR - EI60 AF70+

## **GLASS WALL**

NFR - El90 AF70

## **GLASS WALL**

NFR - EI60 AF120

Frame









Door









## WINDOW

NFR - EW60 AF90+

# **SLIDING DOOR**

NFR - EI60 AF85

# **FACADE**

NFR - EI20 AW50/60

## ROOF

NFR - EI90 AW50















**DOOR** NFR - Ei60 AF85

**DOOR**Ei60 NFR - EI90/E120
AF91

FACADE NFR - EI120 AW60











## PANEL DOOR

EI30 AF70 BUTT-JOINT

El30- E120



Up to - El 90 Fireblock GLASS

Up to El 120 Contraflam



































# Aluflam A/S

Langebjergvænget 13 4000 Roskilde Denmark

Tel. +45 46 75 06 11 Fax +45 46 75 08 11 info@aluflam.dk www.aluflam.dk



KNOW-HOW QUALITY TEAMWORK DESIGN INNOVATION SAFETY