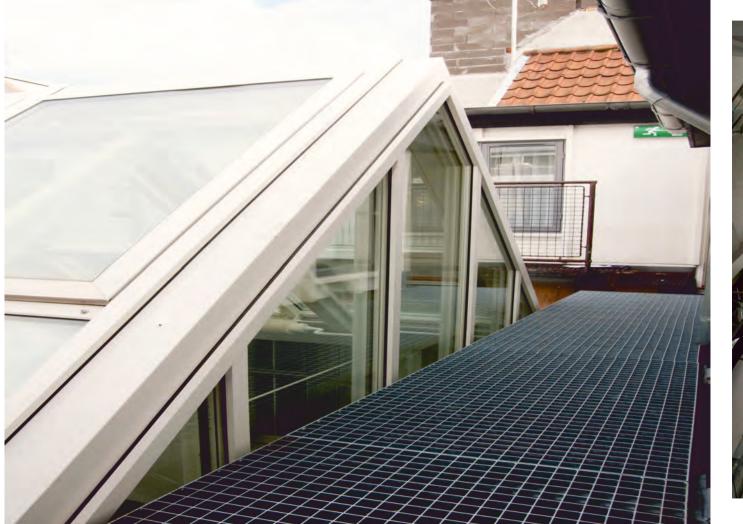

#### **GLASS ROOF**

A glass roof provides a fantastic natural light effect. It is available in fire rating up to El90.

#### **GLASS FLOOR**

Glass flooring allows for creating unconventional space and light. It is available in fire rating up to El90.

Aluminum windows up to El120 allow windows which are done as traditional wall or concrete wall. It is available in both fixed and openable windows.