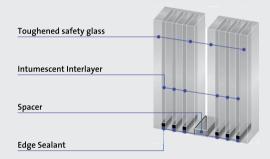

# GLASS WALLS

Aluflam glass walls are available in many varieties and surface treatments. The glass walls can be done in different combinations and it is possible to insert panel, glazed, full glass or sliding doors.

## **GLASS WALL**

NFR - EI30 AF55

## **GLASS WALL**

NFR - EI60 AF70+

## **GLASS WALL**

NFR - El90 AF70

## **GLASS WALL**

NFR - EI60 AF120

Frame

Door