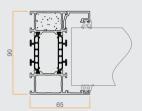

Aluflam fire windows is constructed with thermal bridge insulated aluminum profiles whith a low U-value, which provide the possibility of placement in a facade - despite its high fire requirements.









# GLASS ROOF AND SKYLIGHTS

Allows natural light to pass through without compromising fire safety. Aluflams skylight and glass roof structures are supplied as a single window or several window panels attached to each other.







# PRODUCT SPECIFICATIONS

## **Product**

Fire Class System

## **GLASS WALL**

NFR - EI30 AF55

## **GLASS WALL**

NFR - EI60 AF70+

## **GLASS WALL**

NFR - El90 AF70

## **GLASS WALL**

NFR - EI60 AF120

Frame









Door









## WINDOW

NFR - EW60 AF90+

# **SLIDING DOOR**

NFR - EI60 AF85

# **FACADE**

NFR - EI20 AW50/60

## ROOF

NFR - EI90 AW50















**DOOR** NFR - Ei60 AF85

**DOOR**Ei60 NFR - EI90/E120
AF91

FACADE NFR - EI120 AW60











## PANEL DOOR

EI30 AF70 BUTT-JOINT

El30- E120



Up to - El 90 Fireblock GLASS

Up to El 120 Contraflam



































# Aluflam A/S

Langebjergvænget 13 4000 Roskilde Denmark

Tel. +45 46 75 06 11 Fax +45 46 75 08 11 info@aluflam.dk www.aluflam.dk



KNOW-HOW QUALITY TEAMWORK DESIGN INNOVATION SAFETY