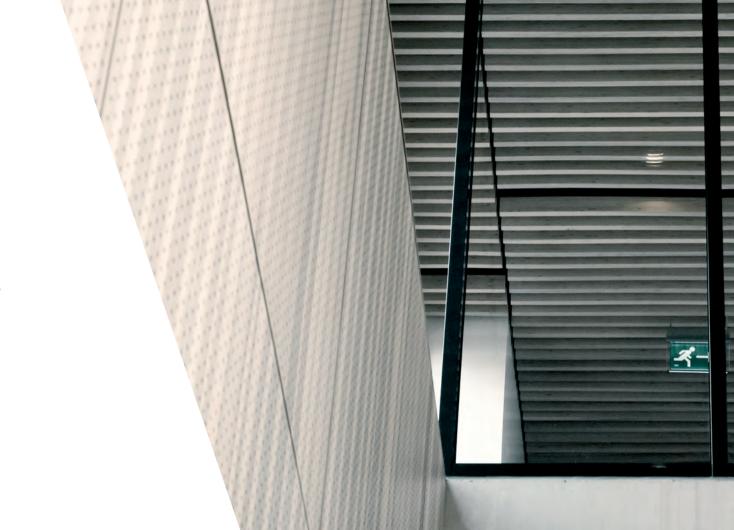

#### **FACADE**

Facade solutions can be combined with traditional facades and is available in fire rating up to El120.

# FACADES

Aluflam's thermal bridge insulated facades can be combined with panel, glazed, full glass or sliding doors. Aluflam facades meet regulatory requirements for insulation as well as wind loads and can be combined with non-fire rated facades.