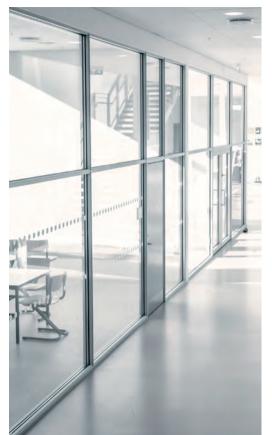

#### **GLASS WALLS**

Interior glass walls are delivered with fire rating up to EI120. It is available with mullions or as a butt-joint solution.

# GLASS WALLS

Aluflam glass walls are available in many varieties and surface treatments. The glass walls can be done in different combinations and it is possible to insert panel, glazed, full glass or sliding doors.