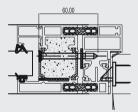

## PANEL DOOR

EI30 AF70 BUTT-JOINT

El30- E120

Up to - El 90 Fireblock GLASS

Up to El 120 Contraflam