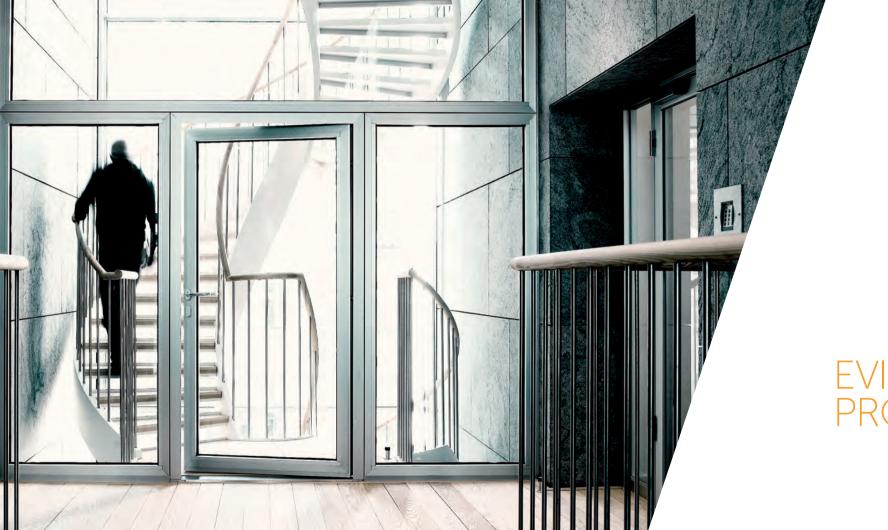

EVIDENT FIRE Protection

**ALUFLAM** 

FIRE PROTECTION FROM BASEMENT TO ROOF

For exterior and interior application

#### **DOORS**

Doors are done for exterior or interior application. Both hinged and sliding as glazed or panel doors. It is available in fire rating up to El120.

#### **GLASS WALLS**

Interior glass walls are delivered with fire rating up to EI120. It is available with mullions or as a butt-joint solution.