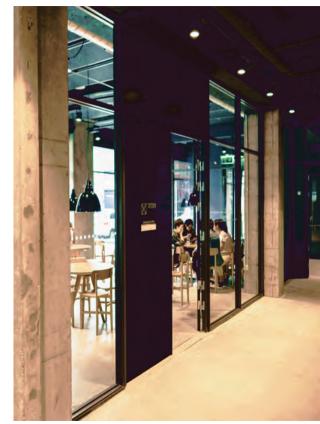

#### **GLASS WALLS**

Interior glass walls are delivered with fire rating up to EI120. It is available with mullions or as a butt-joint solution.

# GLASS WALLS

Aluflam glass walls are available in many varieties and surface treatments. The glass walls can be done in different combinations and it is possible to insert panel, glazed, full glass or sliding doors.