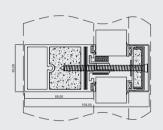

## **GLASS WALL**

NFR - EI60 AF120

Frame

Door

## ROOF

NFR - EI90 AW50

**DOOR** NFR - Ei60 AF85

**DOOR**Ei60 NFR - EI90/E120
AF91

FACADE NFR - EI120 AW60