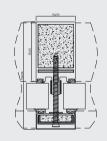

hich provide the possibility of placement in a facade - despite its high fire requirements.









# GLASS ROOF AND SKYLIGHTS

Allows natural light to pass through without compromising fire safety. Aluflams skylight and glass roof structures are supplied as a single window or several window panels attached to each other.







# PRODUCT SPECIFICATIONS

## **Product**

Fire Class System

## **GLASS WALL**

NFR - EI30 AF55

## **GLASS WALL**

NFR - EI60 AF70+

## **GLASS WALL**

NFR - El90 AF70

## **GLASS WALL**

NFR - EI60 AF120

Frame









Door









## WINDOW

NFR - EW60 AF90+

# **SLIDING DOOR**

NFR - EI60 AF85

# **FACADE**

NFR - EI20 AW50/60

## ROOF

NFR - EI90 AW50















**DOOR** NFR - Ei60 AF85

**DOOR**Ei60 NFR - EI90/E120
AF91

FACADE NFR - EI120 AW60











## PANEL DOOR

EI30 AF70 BUTT-JOINT

El30- E120



Up to - El 90 Fireblock GLASS

Up to El 120 Contraflam



































# Aluflam A/S

Langebjergvænget 13 4000 Roskilde Denmark

Tel. +45 46 75 06 11 Fax +45 46 75 08 11 info@aluflam.dk www.aluflam.dk



KNOW-HOW QUALITY TEAMWORK DESIGN INNOVATION SAFETY