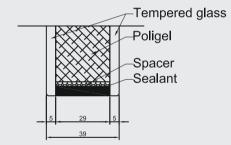

# GLASS WALLS

Aluflam glass walls are available in many varieties and surface treatments. The glass walls can be done in different combinations and it is possible to insert panel, glazed, full glass or sliding doors.

## **GLASS WALL**

NFR - EI30 AF55

## **GLASS WALL**

NFR - EI60 AF70+

## **GLASS WALL**

NFR - El90 AF70

## **GLASS WALL**

NFR - EI60 AF120

Frame

Door