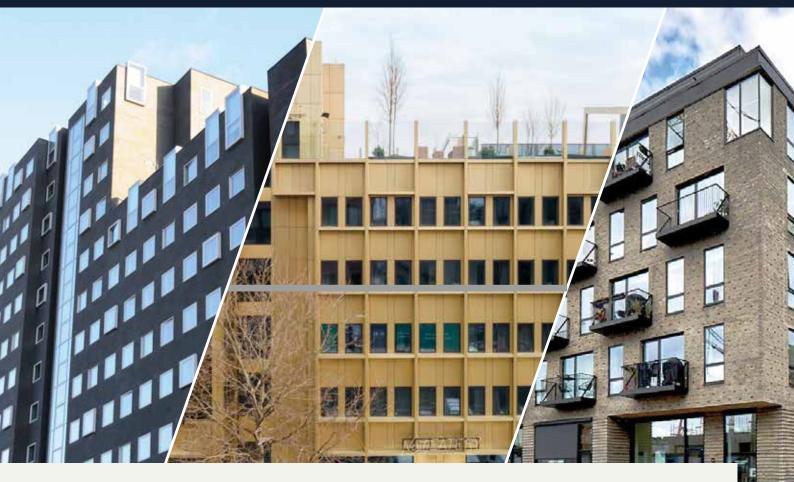

#### A+ Windows Family (Inward Opening)

The newest ALUFLAM plant with its own aluminum extrusion line

The photos above present our new production facility in Jonava (Lithuania), which opened in 2022. Due to the continuous development of the ALUFLAM company, we built this plant for concentrating our own line for extrusion of aluminum profiles, an ecological powder paint shop, a machine room, a department based on modern CNC machines and product assembly in one place.