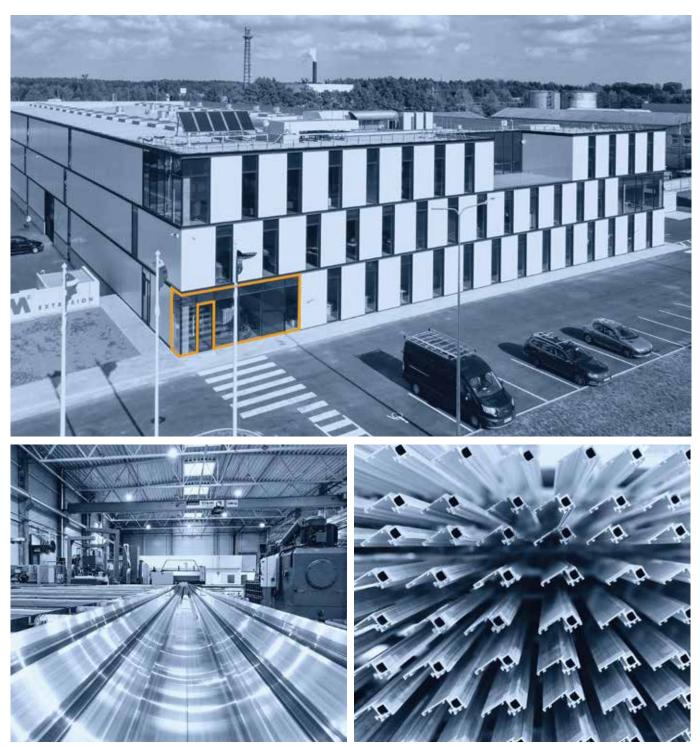

#### A+ Windows Family (Inward Opening)

The newest ALUFLAM plant with its own aluminum extrusion line

The photos above present our new production facility in Jonava (Lithuania), which opened in 2022. Due to the continuous development of the ALUFLAM company, we built this plant for concentrating our own line for extrusion of aluminum profiles, an ecological powder paint shop, a machine room, a department based on modern CNC machines and product assembly in one place.