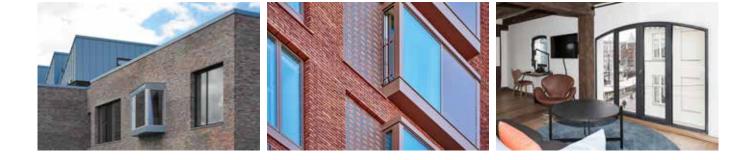

## A+ Windows Family

Our A+ Windows system offer high performance, durability and aesthetics for various applications. They are available in different sight line type and height, glazing options and opening types.

A+ Windows were designed to deliver narrow aluminium framing, available in numerous variants and frame depths with a choice of colours and finishes.