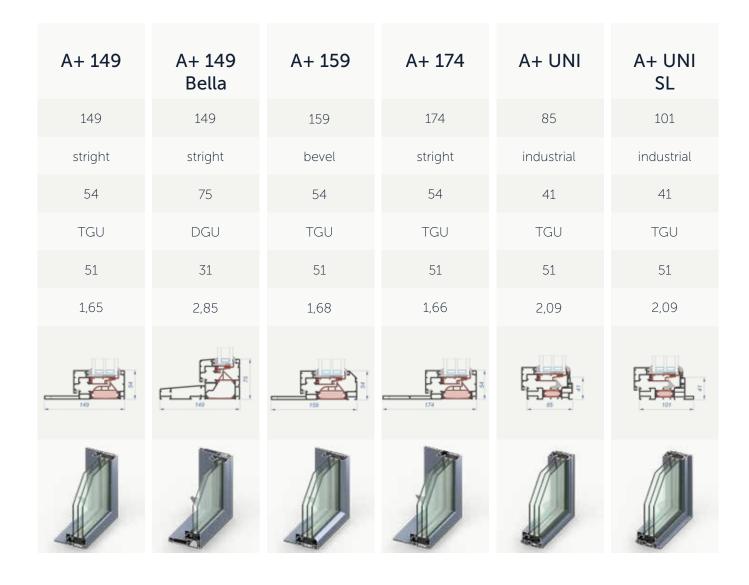

## A+ Windows Family

Our A+ Windows system offer high performance, durability and aesthetics for various applications. They are available in different sight line type and height, glazing options and opening types.

A+ Windows were designed to deliver narrow aluminium framing, available in numerous variants and frame depths with a choice of colours and finishes.