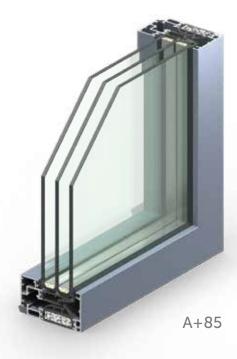

### A+ Windows Family (Inward Opening)

|                                       | A+ 65   | A+ 75 | A+ 85   | A+ 95 |
|---------------------------------------|---------|-------|---------|-------|
| Frame depth (mm)                      | 65      | 75    | 85      | 95    |
| Sight line type                       | stright | bevel | stright | bevel |
| Sight line height (mm)                | 54      | 54    | 54      | 54    |
| Glazing type                          | DGU     | DGU   | TGU     | TGU   |
| Max. glazing thicknes (mm)            | 31      | 31    | 51      | 51    |
| Heat transfer Uf (W/m <sup>2</sup> K) | 2,28    | 2,34  | 1,54    | 1,57  |
| 2D drawing                            | 65      | 3     | 65      | 85 N  |
| 3D view                               |         |       |         |       |