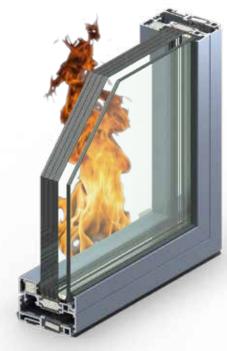

## Outward Opening Fire-Rated Window

ALUFLAM is proud to present a new window system with an exceptionally low profile that opens outwards.

The profile height of 54 mm ensures not only lightness and aesthetics but also full coherence with all other products of the A+ family. This system complies with the EI60 classification for both sides, internal and external.

## Outward opening fire-rated window from the A+ family

- Fire resistance EI60 / EW60 / E60 for the used glass: VETROTECH CF60 / air / Planilux (27 / 12 / 6 mm)
- **Visual effect** narrow window frame with 54 mm sightline ensures full visual and system compatibility with all other A+ family products
- Universal installation the possibility of installation as a single window in the wall construction and as an element of the facade system
- Various opening options a manual opening option with a handle or automatic opening using special actuators, top hung opening angle: 50 degrees
- Numerous colours and finishes aluminium profiles available in diverse RAL colours and anodised

| Fire resistance | EI60 / EW60 / E60 (internal & external side)     |
|-----------------|--------------------------------------------------|
| Glass           | VETROTECH CF60 / air / Planilux (27 / 12 / 6 mm) |
| Material        | Aluminium RAL/anodized                           |
| Maximal size    | 1244 x 1104 mm                                   |
| Minimal size    | 700 x 700 mm                                     |
| Sightline       | 54 mm                                            |
| Opening         | Manual/Automatic (Outward)                       |