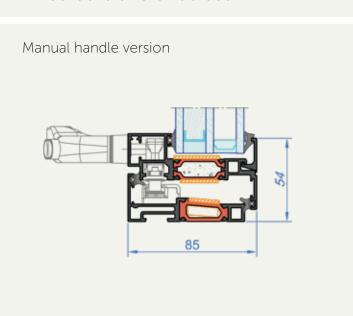

## Outward opening fire-rated window from the A+ family

- Fire resistance EI60 / EW60 / E60 for the used glass: VETROTECH CF60 / air / Planilux (27 / 12 / 6 mm)
- **Visual effect** narrow window frame with 54 mm sightline ensures full visual and system compatibility with all other A+ family products
- Universal installation the possibility of installation as a single window in the wall construction and as an element of the facade system
- Various opening options a manual opening option with a handle or automatic opening using special actuators, top hung opening angle: 50 degrees
- Numerous colours and finishes aluminium profiles available in diverse RAL colours and anodised

| Fire resistance | EI60 / EW60 / E60 (internal & external side)     |
|-----------------|--------------------------------------------------|
| Glass           | VETROTECH CF60 / air / Planilux (27 / 12 / 6 mm) |
| Material        | Aluminium RAL/anodized                           |
| Maximal size    | 1244 x 1104 mm                                   |
| Minimal size    | 700 x 700 mm                                     |
| Sightline       | 54 mm                                            |
| Opening         | Manual/Automatic (Outward)                       |