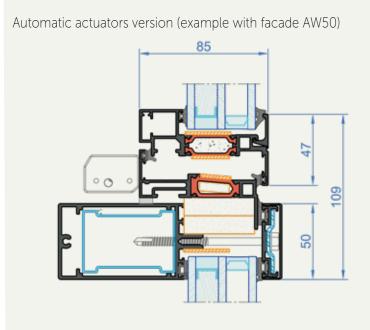

## Outward opening fire-rated window from the A+ family

- Fire resistance EI60 / EW60 / E60 for the used glass: VETROTECH CF60 / air / Planilux (27 / 12 / 6 mm)
- **Visual effect** narrow window frame with 54 mm sightline ensures full visual and system compatibility with all other A+ family products
- Universal installation the possibility of installation as a single window in the wall construction and as an element of the facade system
- Various opening options a manual opening option with a handle or automatic opening using special actuators, top hung opening angle: 50 degrees
- Numerous colours and finishes aluminium profiles available in diverse RAL colours and anodised

| Fire resistance | EI60 / EW60 / E60 (internal & external side)     |
|-----------------|--------------------------------------------------|
| Glass           | VETROTECH CF60 / air / Planilux (27 / 12 / 6 mm) |
| Material        | Aluminium RAL/anodized                           |
| Maximal size    | 1244 x 1104 mm                                   |
| Minimal size    | 700 x 700 mm                                     |
| Sightline       | 54 mm                                            |
| Opening         | Manual/Automatic (Outward)                       |