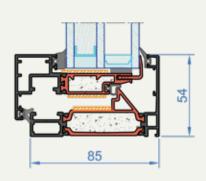

| Fire resistance        | EI60 / EW60 / E60 (internal & external side) |
|------------------------|----------------------------------------------|
| Functionality          | Tum & Tilt                                   |
| Material               | Aluminium RAL/anodized                       |
| Maximal size           | 1244 x 1104 mm                               |
| Minimal size           | 700 x 700 mm                                 |
| Sightline              | 54 mm                                        |
| Available frame depths | 85 / 95 / 149 / 159 / 174 mm                 |