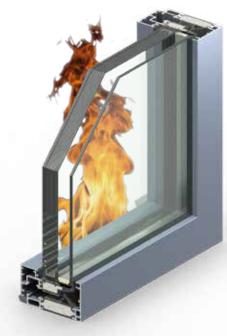

## Inward Opening Fire-Rated Window

ALUFLAM is proud to present a new window system with an exceptionally low profile that opens inwards.

The profile height of 54 mm ensures not only lightness and aesthetics but also full coherence with all other products of the A+ family. This system complies with the EI60 classification for both sides, internal and external.

## Inward opening fire-rated window from the A+ family

- Fire resistance El60 class
- **Visual effect** narrow window frame with 54 mm sightline ensures full visual and system compatibility with all other A+ family products
- Universal installation the possibility of installation as a single window in the wall construction and as an element of the facade system
- Numerous frame depths wide palette of frame profiles with different depths and types of sightline: stright and bevel
- Numerous colours and finishes aluminium profiles available in diverse RAL colours and anodised