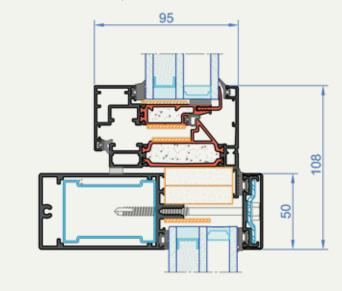

| Fire resistance        | EI60 / EW60 / E60 (internal & external side) |
|------------------------|----------------------------------------------|
| Functionality          | Tum & Tilt                                   |
| Material               | Aluminium RAL/anodized                       |
| Maximal size           | 1244 x 1104 mm                               |
| Minimal size           | 700 x 700 mm                                 |
| Sightline              | 54 mm                                        |
| Available frame depths | 85 / 95 / 149 / 159 / 174 mm                 |