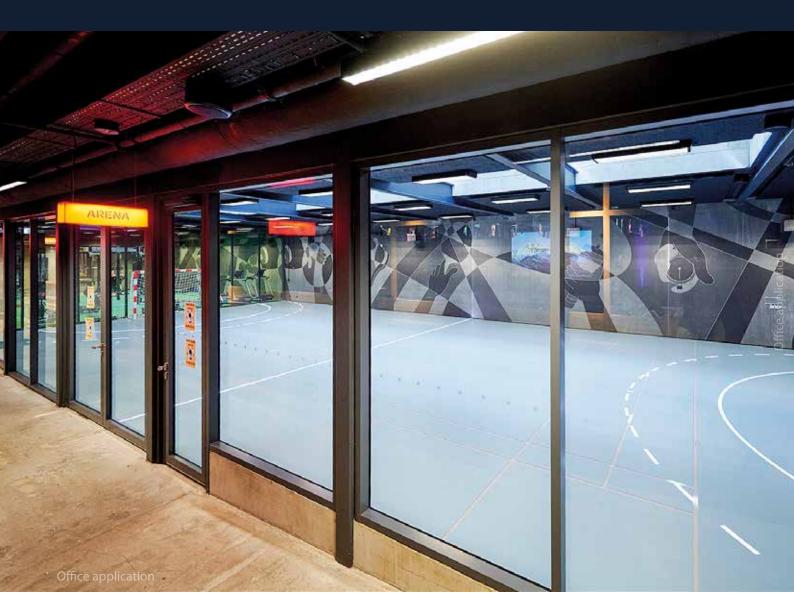

## Internal walls system

ALUFLAM AF120 system allows building structures constructed of narrow aluminium profiles filled with patented fire-redant cooling core. The product is available in 30, 45 and 60 minutes protection in EI fire class. Our fire windows comply with EN 12600 safety glass standards and have excellent clarity and noise reduction. System AF120 allows the design of structures with integrated glass doors or flush doors up to EI30.

- Fire resistance EI60 class
- Visual effect narrow window frame with 30 mm sightline
- Universal installation the possibility of installation as a single door in the wall construction and as an element of the facade system
- Noise reduction up to 40dB
- Numerous profiles family wide palette of glazing beads allows using any glass unit in the range 6-41mm with 1mm increament
- Numerous colours and finishes aluminium profiles available in diverse RAL colours and anodised