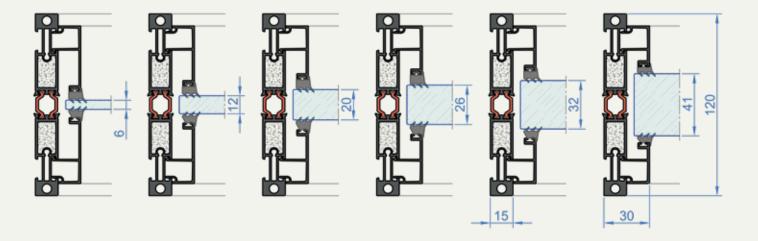

- Fire resistance EI60 class
- Visual effect narrow window frame with 30 mm sightline
- Universal installation the possibility of installation as a single door in the wall construction and as an element of the facade system
- Noise reduction up to 40dB
- Numerous profiles family wide palette of glazing beads allows using any glass unit in the range 6-41mm with 1mm increament
- Numerous colours and finishes aluminium profiles available in diverse RAL colours and anodised

The system is adapted to the full range of glass package thicknesses in the range of 6-41 mm

| Fire resistance               | EI60 (internal & external side) |
|-------------------------------|---------------------------------|
| Material                      | Aluminium RAL / anodized        |
| Maximal size (width x height) | 3205 x 3055 mm                  |
| Acoustic performance          | up to 40 (-2;-6) dB             |
| Sightline                     | 30 mm                           |
| Frame depth                   | 120 mm                          |