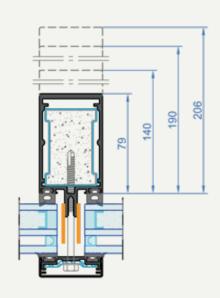

### Mullion

- Our facade complies with EN 12600 standards
- Fire classification EI60, tested with glass pane: 2200 x 3080 mm (max glass size)
- Single EI60 glass for inside use
- Insulate EI60 glass for outside use
- Thermal isolation with value down to  $U_m = 2.33 \text{ [W/m}^2\text{K]}$
- Large panes can be configured with this system
- Aesthetic, narrow sightline of the system profiles: 50 mm
- Good sound resistance
- Single and multiple window panel design is available
- Surface finishing in RAL, NCS pallets or anodized