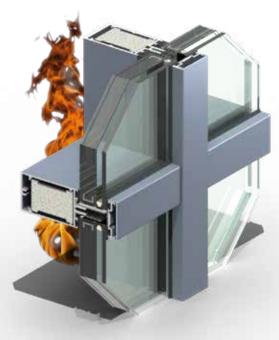

# ALUFLAM<sup>®</sup>

## El60 Fire Rated Facade

ALUFLAM AW50 glass constructions are made of narrow aluminum profiles, the space of which is filled with patented fire-resistant, retardant cooling cores.

Available in fire ratings E/EW/EI30, EI45 and EI60 with 30, 45 and 60 minutes of fire protection respectively. The products are fully tested in various European laboratories according to EN standards.

- Our facade complies with EN 12600 standards
- Fire classification EI60, tested with glass pane: 2200 x 3080 mm (max glass size)
- Single EI60 glass for inside use
- Insulate EI60 glass for outside use
- Thermal isolation with value down to  $U_m = 2.33 \text{ [W/m}^2\text{K]}$
- Large panes can be configured with this system
- Aesthetic, narrow sightline of the system profiles: 50 mm
- Good sound resistance
- Single and multiple window panel design is available
- Surface finishing in RAL, NCS pallets or anodized