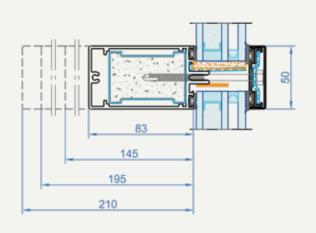

#### Transom

Copyrights © 2022 ALUFLAM A/S All rights reserved.

| Class | Maximal glass pane (tested size) |
|-------|----------------------------------|
| E30   | 1523 x 1883 x 21 mm              |
| EW30  | 1523 x 1883 x 21 mm              |
| EI30  | 1523 x 1883 x 21 mm              |
| E60   | 2200 x 3080 x 44 mm              |
| EW60  | 2200 x 3080 x 44 mm              |
| EI60  | 1442 x 2902 x 43 mm              |
| EW90  | 2200 x 3080 x 44 mm              |

- Our facade complies with EN 12600 standards
- Fire classification EI60, tested with glass pane: 2200 x 3080 mm (max glass size)
- Single EI60 glass for inside use
- Insulate EI60 glass for outside use
- Thermal isolation with value down to  $U_m = 2.33 \text{ [W/m}^2\text{K]}$
- Large panes can be configured with this system
- Aesthetic, narrow sightline of the system profiles: 50 mm
- Good sound resistance
- Single and multiple window panel design is available
- Surface finishing in RAL, NCS pallets or anodized