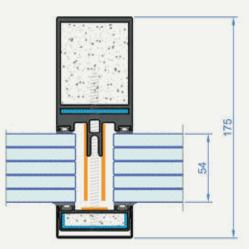

Mullion

Transom

The picture presents the specient view after the 120 minutes test where performed. The photo was taken on the unexposed side.

ALUFLAM A/S Langebjergvænget 13 4000 Roskilde

Tel. +45 46 75 06 11 Fax +45 46 75 08 11 E-mail: info@aluflam.dk VAT Reg No 20675136