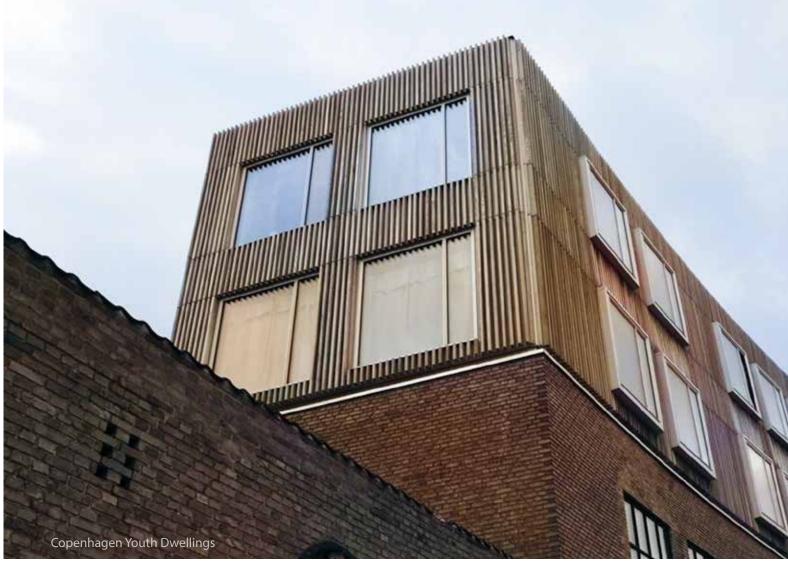

## El120 Fire Rated Facade

AW60 glass constructions are made of narrow aluminum profiles, the space of which is filled with patented fire-resistant, retardant cooling cores. Available in fire ratings E/EW/EI60, and EI120 with 60 and 120 minutes of fire protection respectively.