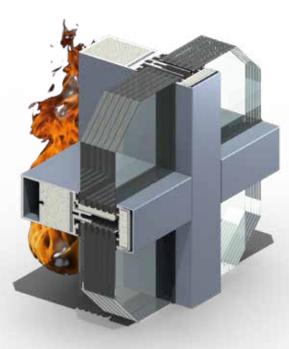

## El120 Fire Rated Facade

AW60 glass constructions are made of narrow aluminum profiles, the space of which is filled with patented fire-resistant, retardant cooling cores. Available in fire ratings E/EW/EI60, and EI120 with 60 and 120 minutes of fire protection respectively.

The products are fully tested in various European laboratories according to EN standards.

- Our AW60 facade system complies with EN 12600 standards
- Fire classification E/EW/EI60 and 120
- The barrier to thermal radiation
- Large panes can be configured with this system
- Aesthetic, narrow sightline of the system profiles: 60 mm
- Good sound resistance
- Single and multiple window panel design is available
- Surface finishing in RAL, NCS pallets or anodized

Mullion

Transom

The picture presents the specient view after the 120 minutes test where performed. The photo was taken on the unexposed side.

ALUFLAM A/S Langebjergvænget 13 4000 Roskilde

Tel. +45 46 75 06 11 Fax +45 46 75 08 11 E-mail: info@aluflam.dk VAT Reg No 20675136