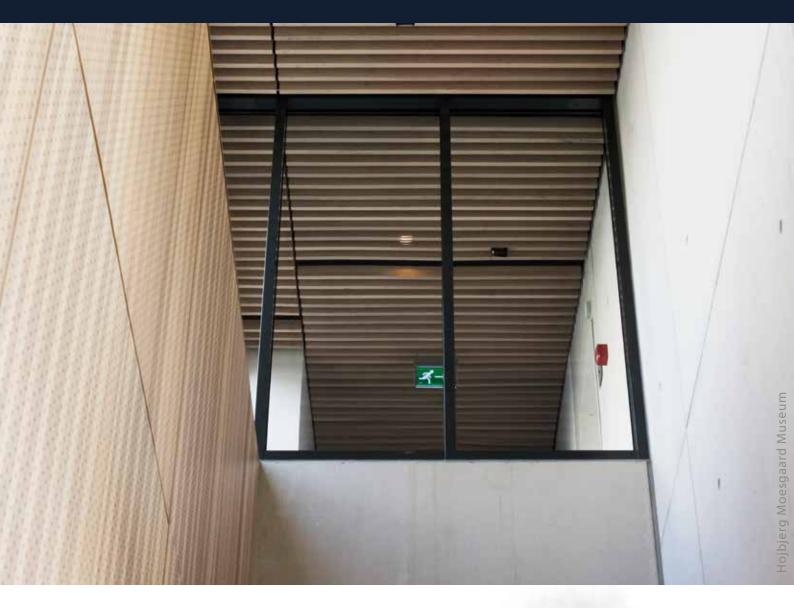

## EI120 Fire Rated Internal Curtain Wall

AW60 glass constructions are made of narrow aluminum profiles, the space of which is filled with patented fire-resistant, retardant cooling cores. Available in fire ratings E/EW/EI60, and EI120 with 60 and 120 minutes of fire protection respectively.

The products are fully tested in various European laboratories according to EN standards.

- Our AW60 facade system complies with EN 12600 standards
- Fire classification E/EW/EI60 and 120
- The barrier to thermal radiation
- Large panes can be configured with this system
- Aesthetic, narrow sightline of the system profiles: 60 mm
- Good sound resistance
- Single and multiple window panel design is available
- Surface finishing in RAL, NCS pallets or anodized