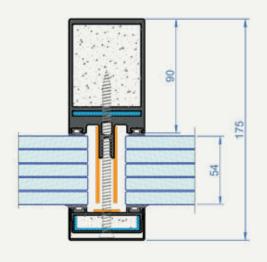

## Mullion

The picture presents the specient view after the 120 minutes test where performed. The photo was taken on the unexposed side.

| Fire resistance           | EW120, EI60 - EI90 - EI120                        |
|---------------------------|---------------------------------------------------|
| Tested glass              | Contraflam 60-90-120, Pyrostop 60-120, Pyrobel 54 |
| Maximal size              | 3000 x 3000 mm                                    |
| Minimal size              | 600 x 600 mm                                      |
| Frame depth / Sightline   | 90 mm (mullion internal width) / 60mm             |
| Maximal glazing thickness | 85 mm                                             |
| Functionality             | curtain walls                                     |