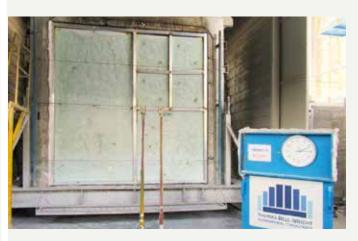

## Mullion

The picture presents the specient view after the 120 minutes test where performed. The photo was taken on the unexposed side.

| Fire resistance           | EW120, EI60 - EI90 - EI120                        |
|---------------------------|---------------------------------------------------|
| Tested glass              | Contraflam 60-90-120, Pyrostop 60-120, Pyrobel 54 |
| Maximal size              | 3000 x 3000 mm                                    |
| Minimal size              | 600 x 600 mm                                      |
| Frame depth / Sightline   | 90 mm (mullion internal width) / 60mm             |
| Maximal glazing thickness | 85 mm                                             |
| Functionality             | curtain walls                                     |