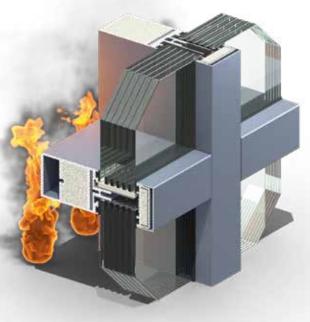

## EI120 Fire Rated Internal Curtain Wall

AW60 glass constructions are made of narrow aluminum profiles, the space of which is filled with patented fire-resistant, retardant cooling cores. Available in fire ratings E/EW/EI60, and EI120 with 60 and 120 minutes of fire protection respectively.

The products are fully tested in various European laboratories according to EN standards.

- Our AW60 facade system complies with EN 12600 standards
- Fire classification E/EW/EI60 and 120
- The barrier to thermal radiation
- Large panes can be configured with this system
- Aesthetic, narrow sightline of the system profiles: 60 mm
- Good sound resistance
- Single and multiple window panel design is available
- Surface finishing in RAL, NCS pallets or anodized