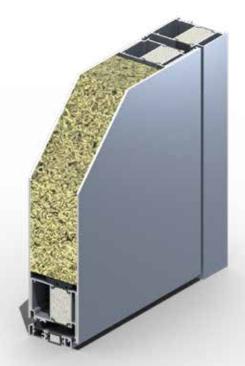

## Panel door from Wubern family

- Fire resistance EI30
- **Visual effect** for various aesthetic impressions, we offer two frame widths: SLIM 24mm and STANDARD 49mm presented below.
- **Thermal isolation** our fire-rated infill provides also excellent thermal protection, as a barrier which helps to keep stable temperature inside.
- Numerous colours and finishes aluminium profiles available in diverse RAL colours and anodised