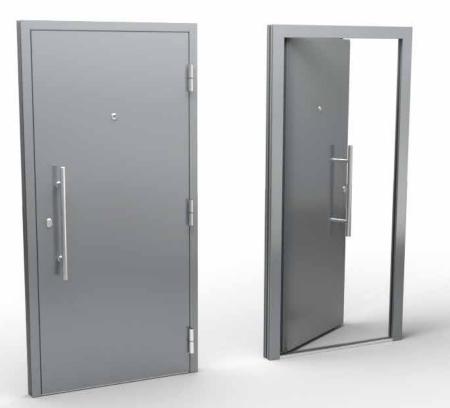

## Panel Door

## Panel Door

ALUFLAM presents fire-resistant panel doors, part of the Wubern family. This product complies with the EI30 classification. Our solution provides excellent thermal insulation and stiffness when exposed to direct sunlight.