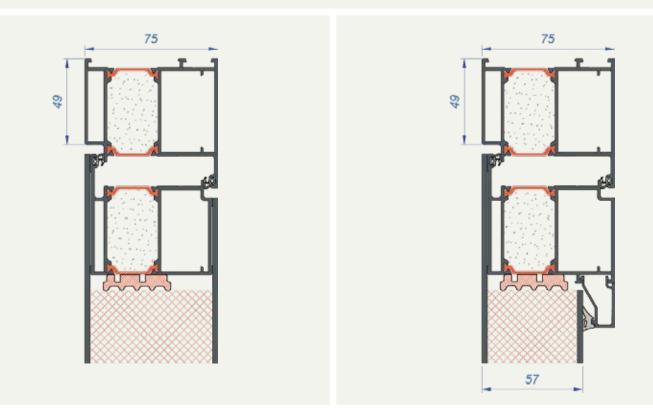

The product is offered with SLIM and STANDARD frames width to fulfil various aesthetic needs.

Copyrights © 2022 ALUFLAM A/S All rights reserved.

ALUFLAM.COM

## Panel door from Wubern family

- Fire resistance EI30
- **Visual effect** for various aesthetic impressions, we offer two frame widths: SLIM 24mm and STANDARD 49mm presented below.
- **Thermal isolation** our fire-rated infill provides also excellent thermal protection, as a barrier which helps to keep stable temperature inside.
- Numerous colours and finishes aluminium profiles available in diverse RAL colours and anodised