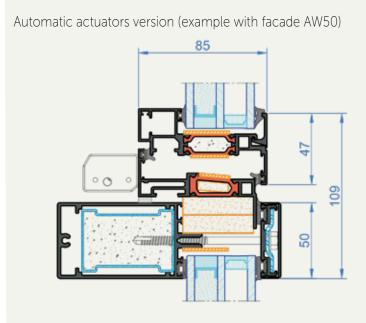

## Outward opening fire-rated window from the A+ family

- Fire resistance EI60 / EW60 / E60 for the used glass: VETROTECH CF60 / air / Planilux (27 / 12 / 6 mm)
- **Visual effect** narrow window frame with 54 mm sightline ensures full visual and system compatibility with all other A+ family products
- Universal installation the possibility of installation as a single window in the wall construction and as an element of the facade system
- Various opening options a manual opening option with a handle or automatic opening using special actuators, top hung opening angle: 50 degrees
- Numerous colours and finishes aluminium profiles can be powder coated (RAL, NCS) or anodised

| Fire resistance           | EW60, EI60 (internal & external side)             |
|---------------------------|---------------------------------------------------|
| Tested glass              | Contraflam 60 / air / Planilux ( 27 / 12 / 6 mm ) |
| Maximal size              | 1244 x 1104 mm                                    |
| Minimal size              | 700 x 700 mm                                      |
| Frame depth / Sightline   | 77 mm / 54 mm                                     |
| Maximal glazing thickness | 45 mm                                             |
| Functionality             | window, awning window                             |