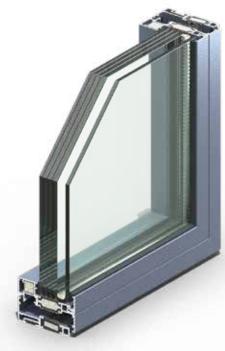

## Outward Opening Fire-Rated Window

ALUFLAM is proud to present a new window system with an exceptionally low profile that opens outwards.

The profile height of 54 mm ensures not only lightness and aesthetics but also full coherence with all other products of the A+ family. This system complies with the EI60 classification for both sides, internal and external.

## Outward opening fire-rated window from the A+ family

- Fire resistance EI60 / EW60 / E60 for the used glass: VETROTECH CF60 / air / Planilux (27 / 12 / 6 mm)
- **Visual effect** narrow window frame with 54 mm sightline ensures full visual and system compatibility with all other A+ family products
- Universal installation the possibility of installation as a single window in the wall construction and as an element of the facade system
- Various opening options a manual opening option with a handle or automatic opening using special actuators, top hung opening angle: 50 degrees
- Numerous colours and finishes aluminium profiles can be powder coated (RAL, NCS) or anodised