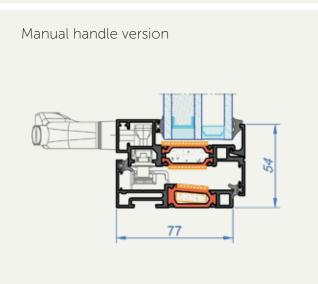

## Outward opening fire-rated window from the A+ family

- Fire resistance EI60 / EW60 / E60 for the used glass: VETROTECH CF60 / air / Planilux (27 / 12 / 6 mm)
- **Visual effect** narrow window frame with 54 mm sightline ensures full visual and system compatibility with all other A+ family products
- Universal installation the possibility of installation as a single window in the wall construction and as an element of the facade system
- Various opening options a manual opening option with a handle or automatic opening using special actuators, top hung opening angle: 50 degrees
- Numerous colours and finishes aluminium profiles can be powder coated (RAL, NCS) or anodised

| Fire resistance           | EW60, EI60 (internal & external side)             |
|---------------------------|---------------------------------------------------|
| Tested glass              | Contraflam 60 / air / Planilux ( 27 / 12 / 6 mm ) |
| Maximal size              | 1244 x 1104 mm                                    |
| Minimal size              | 700 x 700 mm                                      |
| Frame depth / Sightline   | 77 mm / 54 mm                                     |
| Maximal glazing thickness | 45 mm                                             |
| Functionality             | window, awning window                             |