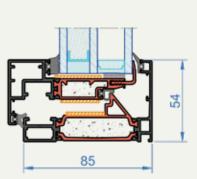

## Inward Opening Fire-Rated Window

ALUFLAM is proud to present a new window system with an exceptionally low profile that opens inwards.

The profile height of 54 mm ensures not only lightness and aesthetics but also full coherence with all other products of the A+ family. This system complies with the EI60 classification for both sides, internal and external.

Window

Facade window (example with facade AW50)

| Fire resistance           | EW60, EI60 (internal & external side) |
|---------------------------|---------------------------------------|
| Tested glass              | 5mm ESG / 25mm Fireblock 60           |
| Maximal size              | 1244 x 1104 mm                        |
| Minimal size              | 700 x 700 mm                          |
| Frame depth / Sightline   | 85, 95, 149, 159, 174 mm / 54mm       |
| Maximal glazing thickness | 48 mm                                 |
| Functionality             | windows                               |