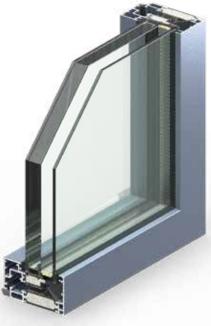

## Inward Opening Fire-Rated Window

ALUFLAM is proud to present a new window system with an exceptionally low profile that opens inwards.

The profile height of 54 mm ensures not only lightness and aesthetics but also full coherence with all other products of the A+ family. This system complies with the EI60 classification for both sides, internal and external.

## Inward opening fire-rated window from the A+ family

- **Visual effect** narrow window frame with 54 mm sightline ensures full visual and system compatibility with all other A+ family products
- Universal installation the possibility of installation as a single window in the wall construction and as an element of the facade system
- **Numerous frame depths** wide palette of frame profiles with different depths and types of sightline: flat and bevel
- Opening inward, tilt & turn
- Operating manual, automatic
- Sound reduction up to 42 dB
- Surface finishing powder coating (RAL, NCS), anodizing