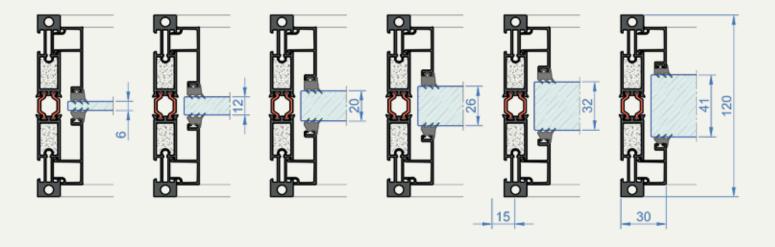

The system is adapted to the full range of glass package thicknesses in the range of 6-41 mm

| Fire resistance           | EI60 (internal & external side) |
|---------------------------|---------------------------------|
| Tested glass              | Fireblock 60                    |
| Maximal size              | 3205 x 3055 mm                  |
| Minimal size              | 300 x 300mm                     |
| Frame depth / Sightline   | 120 mm / 30 mm                  |
| Maximal glazing thickness | 59 mm                           |
| Functionality             | partitions                      |