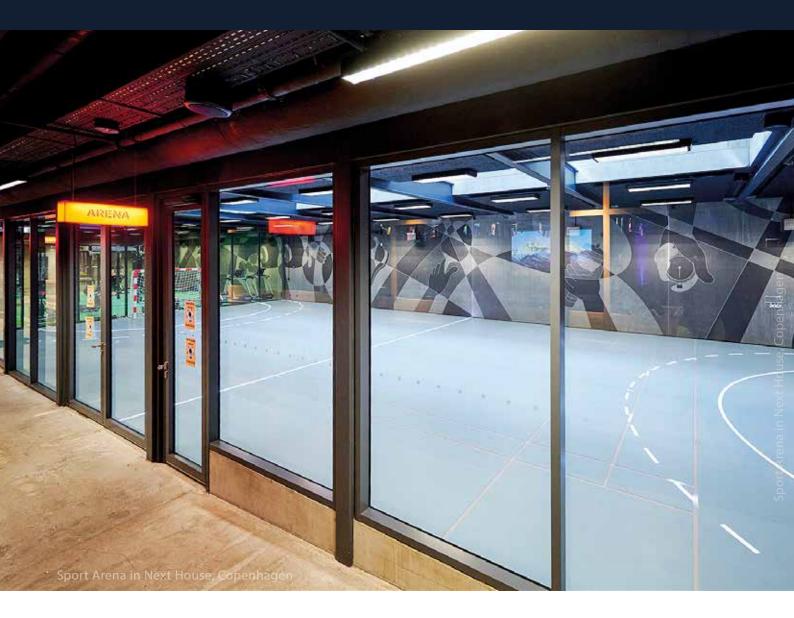

## Internal walls system

ALUFLAM AF120 system allows building structures constructed of narrow aluminium profiles filled with patented fire-redant cooling core. The product is available in 30, 45 and 60 minutes protection in EI fire class. Our fire windows comply with EN 12600 safety glass standards and have excellent clarity and noise reduction. System AF120 allows the design of structures with integrated glass doors or flush doors up to EI30.

- Fire resistance EI60 class
- Visual effect narrow window frame with 30 mm sightline
- Universal installation the possibility of installation as a single door in the wall construction and as an element of the facade system
- Noise reduction up to 40dB
- Numerous profiles family wide palette of glazing beads allows using any glass unit in the range 6-41mm with 1mm increament
- Surface finishing powder coating (RAL, NCS), anodizing