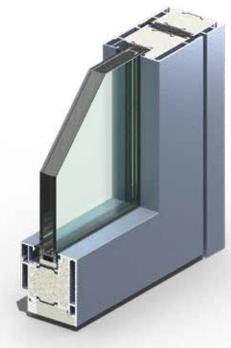

| Fire resistance           | E160                                            |
|---------------------------|-------------------------------------------------|
| Tested glass              | Contraflam 60                                   |
| Maximal size              | 1201 x 2050 mm (per glass field)                |
| Minimal size              | 700 x 700mm                                     |
| Frame depth / Sightline   | 85 mm / 90 mm                                   |
| Maximal glazing thickness | 39 mm                                           |
| Functionality             | single, double doors, sliding doors, partitions |