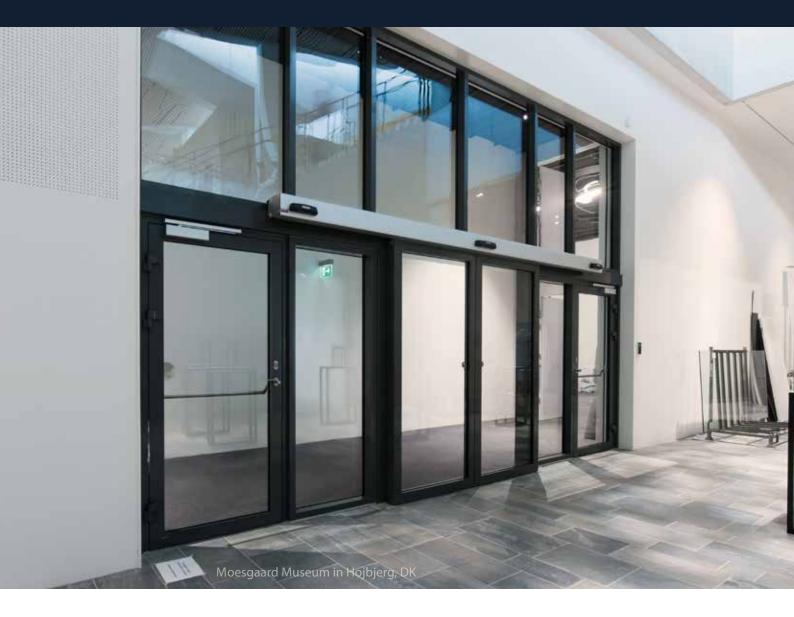

Available in fire class E/EW/EI 30, 45, and 60 with 30, 45, and 60 minutes fire protection, respectively. Products are fully tested in a number of European laboratories and EN standards.

 ALUFLAM AF85 sliding system can be produced with integrated glass doors or flush doors up to EI60

Mullion

- Single or double sliding system
- Large glass areas
- Narrow profiles
- Sound reduction up to 45 dB
- Ready for glass-to-glass joints (Butt-Joint)
- Available in single and multiple window panel design
- Simple assembly
- Can be manual, semi-automatic, or automatic