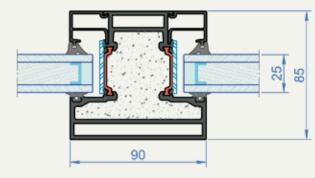

| Fire resistance           | E160                                            |
|---------------------------|-------------------------------------------------|
| Tested glass              | Contraflam 60                                   |
| Maximal size              | 1201 x 2050 mm (per glass field)                |
| Minimal size              | 700 x 700mm                                     |
| Frame depth / Sightline   | 85 mm / 90 mm                                   |
| Maximal glazing thickness | 39 mm                                           |
| Functionality             | single, double doors, sliding doors, partitions |