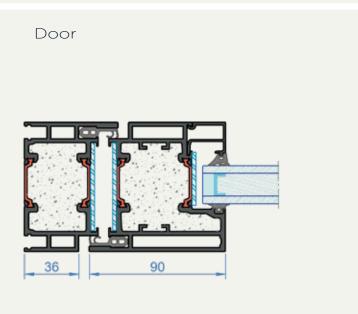

| Fire resistance           | E160                                            |
|---------------------------|-------------------------------------------------|
| Tested glass              | Contraflam 60                                   |
| Maximal size              | 1201 x 2050 mm (per glass field)                |
| Minimal size              | 700 x 700mm                                     |
| Frame depth / Sightline   | 85 mm / 90 mm                                   |
| Maximal glazing thickness | 39 mm                                           |
| Functionality             | single, double doors, sliding doors, partitions |