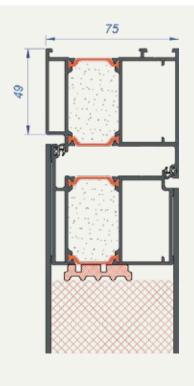

The product is offered with SLIM and STANDARD frames width to fulfil various aesthetic needs.

## Panel door from Wubern family

- Fire resistance EI30
- **Visual effect** for various aesthetic impressions, we offer two frame widths: SLIM 24mm and STANDARD 49mm presented below.
- Thermal isolation our fire-rated infill provides also excellent thermal protection, as a barrier which helps to keep stable temperature inside.
- Numerous colours and finishes aluminium profiles available in diverse RAL colours and anodised