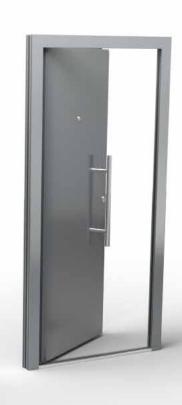

## Panel Door

ALUFLAM presents fire-resistant panel doors, part of the Wubern family. This product complies with the EI30 classification. Our solution provides excellent thermal insulation and stiffness when exposed to direct sunlight.

## Panel door from Wubern family

- Fire resistance EI30
- **Visual effect** for various aesthetic impressions, we offer two frame widths: SLIM 24mm and STANDARD 49mm presented below.
- Thermal isolation our fire-rated infill provides also excellent thermal protection, as a barrier which helps to keep stable temperature inside.
- Numerous colours and finishes aluminium profiles available in diverse RAL colours and anodised