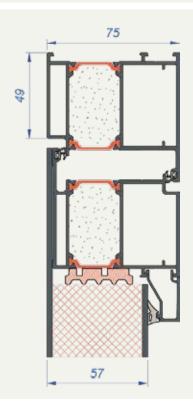

The product is offered with SLIM and STANDARD frames width to fulfil various aesthetic needs.

## Panel door from Wubern family

- Fire resistance EI30
- **Visual effect** for various aesthetic impressions, we offer two frame widths: SLIM 24mm and STANDARD 49mm presented below.
- Thermal isolation our fire-rated infill provides also excellent thermal protection, as a barrier which helps to keep stable temperature inside.
- Numerous colours and finishes aluminium profiles available in diverse RAL colours and anodised