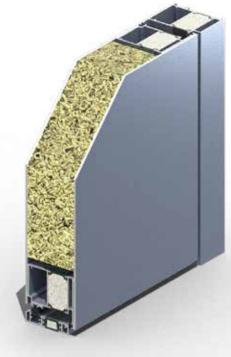

## Panel door from Wubern family

- Fire resistance EI30
- **Visual effect** for various aesthetic impressions, we offer two frame widths: SLIM 24mm and STANDARD 49mm presented below.
- Thermal isolation our fire-rated infill provides also excellent thermal protection, as a barrier which helps to keep stable temperature inside.
- Numerous colours and finishes aluminium profiles available in diverse RAL colours and anodised

| Fire resistance    | EI30                        |
|--------------------|-----------------------------|
| Structure material | aluminium (RAL or anodized) |

ALUFLAM A/S Langebjergvænget 13 4000 Roskilde DENMARK Tel. +45 46 75 06 11 Fax +45 46 75 08 11 E-mail: info@aluflam.dk VAT Reg No 20675136