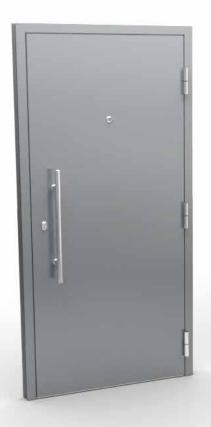

## Panel Door

ALUFLAM presents fire-resistant panel doors, part of the Wubern family. This product complies with the EI30 classification. Our solution provides excellent thermal insulation and stiffness when exposed to direct sunlight.

## Panel door from Wubern family

- Fire resistance EI30
- **Visual effect** for various aesthetic impressions, we offer two frame widths: SLIM 24mm and STANDARD 49mm presented below.
- Thermal isolation our fire-rated infill provides also excellent thermal protection, as a barrier which helps to keep stable temperature inside.
- Numerous colours and finishes aluminium profiles available in diverse RAL colours and anodised