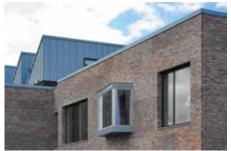

## A+ Windows Family

Our A+ Windows system offer high performance, durability and aesthetics for various applications. They are available in different sight line type and height, glazing options and opening types.

A+ Windows were designed to deliver narrow aluminium framing, available in numerous variants and frame depths with a choice of colours and finishes.