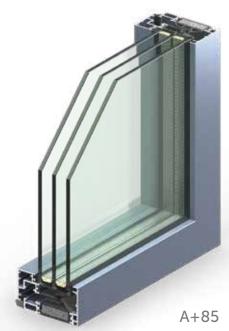

### A+ Windows Family (Inward Opening)

|                            | A+ 65   | A+ 75 | A+ 85   | A+ 95 |
|----------------------------|---------|-------|---------|-------|
| Frame depth (mm)           | 65      | 75    | 85      | 95    |
| Sight line type            | stright | bevel | stright | bevel |
| Sight line height (mm)     | 54      | 54    | 54      | 54    |
| Glazing type               | DGU     | DGU   | TGU     | TGU   |
| Max. glazing thicknes (mm) | 31      | 31    | 51      | 51    |
| Uw (size 1230x1480mm)      | 1,44    | 1,45  | 0,86    | 0,86  |
| 2D drawing                 | 05 3    | 75    | 85      | 95    |
| 3D view                    |         |       |         |       |