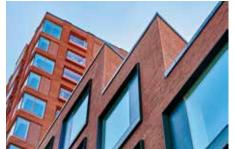

## A+ Windows Family

Our A+ Windows system offer high performance, durability and aesthetics for various applications. They are available in different sight line type and height, glazing options and opening types.

A+ Windows were designed to deliver narrow aluminium framing, available in numerous variants and frame depths with a choice of colours and finishes.