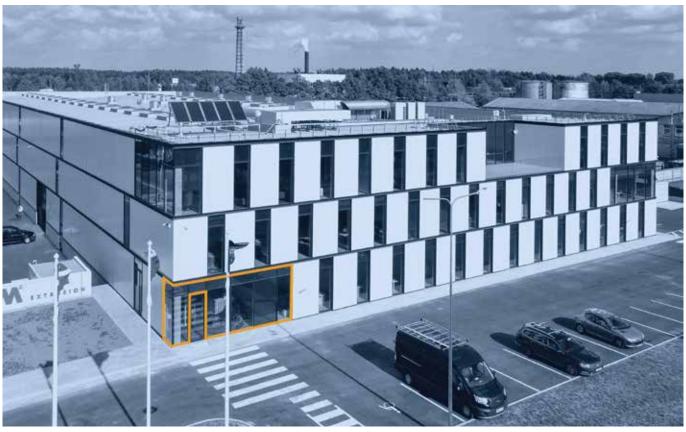

#### The newest ALUFLAM plant with its own aluminum extrusion line

The photos above present our new production facility in Jonava (Lithuania), which opened in 2022. Due to the continuous development of the ALUFLAM company, we built this plant for concentrating our own line for extrusion of aluminum profiles, an ecological powder paint shop, a machine room, a department based on modern CNC machines and product assembly in one place.