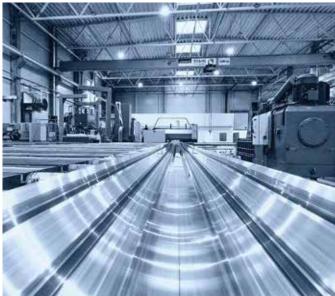

#### The newest ALUFLAM plant with its own aluminum extrusion line

The photos above present our new production facility in Jonava (Lithuania), which opened in 2022. Due to the continuous development of the ALUFLAM company, we built this plant for concentrating our own line for extrusion of aluminum profiles, an ecological powder paint shop, a machine room, a department based on modern CNC machines and product assembly in one place.