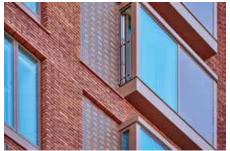

## A+ Windows Family

Our A+ Windows system offer high performance, durability and aesthetics for various applications. They are available in different sight line type and height, glazing options and opening types.

A+ Windows were designed to deliver narrow aluminium framing, available in numerous variants and frame depths with a choice of colours and finishes.