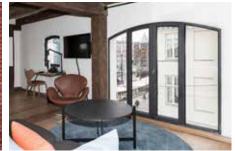

## A+ Windows Family

Our A+ Windows system offer high performance, durability and aesthetics for various applications. They are available in different sight line type and height, glazing options and opening types.

A+ Windows were designed to deliver narrow aluminium framing, available in numerous variants and frame depths with a choice of colours and finishes.