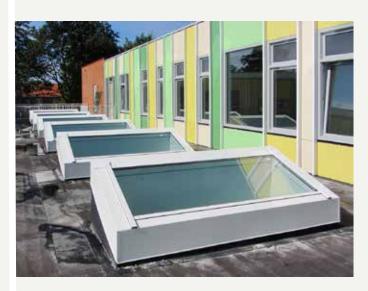

## REI 30-90 Fire Rated Skylight

ALUFLAM Skylight, based on our AW50 facade, is designed with narrow but rigid profiles to provide maximum light to the rooms below. The system allows the creation of various forms to meet specific architectural requirements.