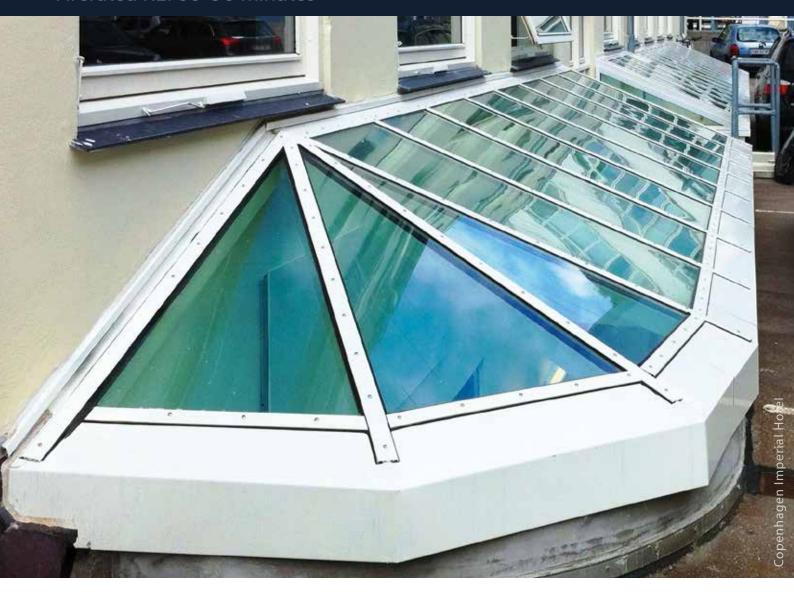

## REI 30-90 Fire Rated Skylight

ALUFLAM Skylight, based on our AW50 facade, is designed with narrow but rigid profiles to provide maximum light to the rooms below. The system allows the creation of various forms to meet specific architectural requirements.

The profiles are filled with unique fire-retardant cooling cores. Laboratory tests have confirmed protection at the REI90 level.