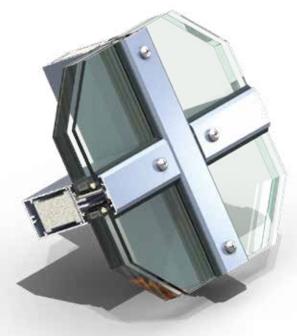

## Skylight FR

- Our skylines complies with EN 12600 standards
- Fire classification REI90, tested with glass pane: 953 x 1928 mm (max glass size)
- Thermal isolation with value down to  $Um = 2.33 [W/m^2K]$
- · Large panes can be configured with this system
- Aesthetic, narrow sightline of the system profiles: 50 mm
- Good sound resistance
- Surface finishing powder coating (RAL, NCS), anodizing