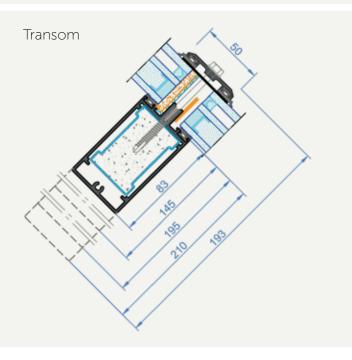

## Skylight FR

- Our skylines complies with EN 12600 standards
- Fire classification REI90, tested with glass pane: 953 x 1928 mm (max glass size)
- Thermal isolation with value down to  $Um = 2.33 [W/m^2K]$
- · Large panes can be configured with this system
- Aesthetic, narrow sightline of the system profiles: 50 mm
- Good sound resistance
- Surface finishing powder coating (RAL, NCS), anodizing

| Fire resistance           | REI-90 (60, 45, 30 minutes respectively)     |
|---------------------------|----------------------------------------------|
| Maximal product size      | 2000 x 2000 mm                               |
| Maximal glass pane size   | 953 x 1928 mm                                |
| Tested glass              | Fireblock 60 H 31mm / argon 16mm / glass 6mm |
| Sound isolation           | up to 42 dB                                  |
| Maximal glazing thickness | 80 mm                                        |
| Functionality             | skylight                                     |