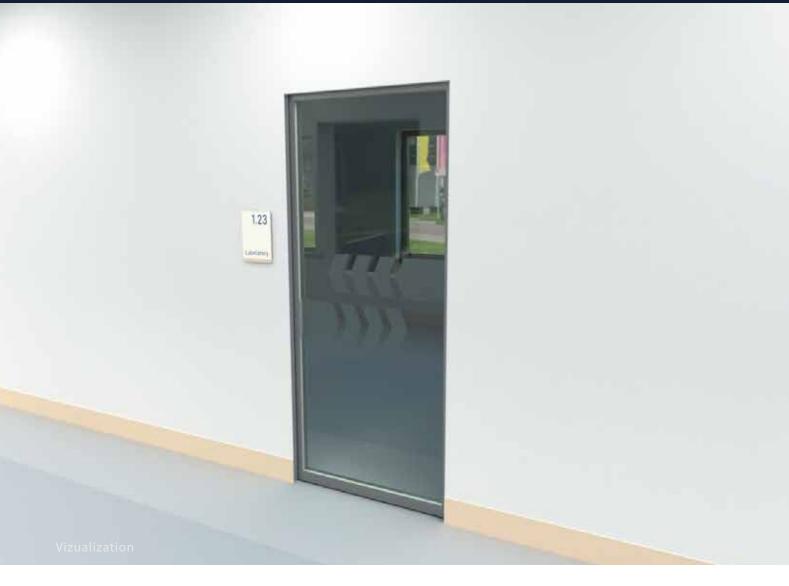

## **ALUMAX 62 Pocket**

## In-wall sliding doors

Experience modern design with our aluminum sliding doors, engineered for elegance and functionality. Designed to glide seamlessly, these doors vanish into the wall when opened, creating a clean, spacious look that enhances any architectural vision. With smooth, reliable operation, our sliding doors bring sophistication and convenience to any space, meeting the highest standards in both form and function.