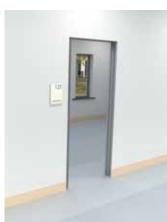

## **ALUMAX 62 Pocket**

## In-wall sliding doors

Experience modern design with our aluminum sliding doors, engineered for elegance and functionality. Designed to glide seamlessly, these doors vanish into the wall when opened, creating a clean, spacious look that enhances any architectural vision. With smooth, reliable operation, our sliding doors bring sophistication and convenience to any space, meeting the highest standards in both form and function.

## **ALUMAX 62 Pocket**

- Sleek, Modern Design Complements any contemporary architectural style.
- Space-Saving Functionality Doors slide seamlessly into the wall for a clean, open look.
- Space Maximization Ideal for smaller spaces or minimalist interiors.
- High-Quality Aluminum Frame Durable and lightweight, perfect for frequent use.
- Aesthetic, Narrow Sightline system profiles height: 65 mm
- Automated Smooth Glide Mechanism Effortless operation for daily convenience.
- Precision Engineering Ensures smooth, reliable performance every time.
- Eco-Friendly Materials Aluminum frame is sustainable and recyclable.
- **Customizable Finishes** Available in multiple finishes to match various interior styles powder coating (RAL, NCS), anodizing.