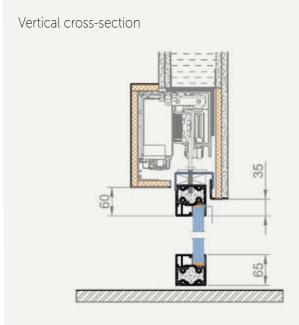

## **ALUMAX 62 Pocket**

- Sleek, Modern Design Complements any contemporary architectural style.
- Space-Saving Functionality Doors slide seamlessly into the wall for a clean, open look.
- Space Maximization Ideal for smaller spaces or minimalist interiors.
- High-Quality Aluminum Frame Durable and lightweight, perfect for frequent use.
- Aesthetic, Narrow Sightline system profiles height: 65 mm
- Automated Smooth Glide Mechanism Effortless operation for daily convenience.
- Precision Engineering Ensures smooth, reliable performance every time.
- Eco-Friendly Materials Aluminum frame is sustainable and recyclable.
- **Customizable Finishes** Available in multiple finishes to match various interior styles powder coating (RAL, NCS), anodizing.