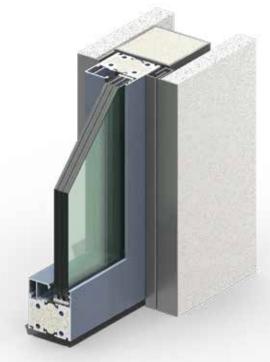

## **ALUMAX 62 Pocket**

## **ALUMAX 62 Pocket**

- Sleek, Modern Design Complements any contemporary architectural style.
- Space-Saving Functionality Doors slide seamlessly into the wall for a clean, open look.
- Space Maximization Ideal for smaller spaces or minimalist interiors.
- High-Quality Aluminum Frame Durable and lightweight, perfect for frequent use.
- Aesthetic, Narrow Sightline system profiles height: 65 mm
- Automated Smooth Glide Mechanism Effortless operation for daily convenience.
- Precision Engineering Ensures smooth, reliable performance every time.
- Eco-Friendly Materials Aluminum frame is sustainable and recyclable.
- **Customizable Finishes** Available in multiple finishes to match various interior styles powder coating (RAL, NCS), anodizing.