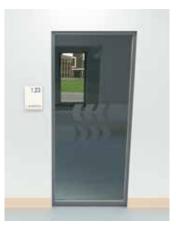

## **ALUMAX 62 Pocket**

## In-wall sliding doors

Experience modern design with our aluminum sliding doors, engineered for elegance and functionality. Designed to glide seamlessly, these doors vanish into the wall when opened, creating a clean, spacious look that enhances any architectural vision. With smooth, reliable operation, our sliding doors bring sophistication and convenience to any space, meeting the highest standards in both form and function.

## **ALUMAX 62 Pocket**

- Sleek, Modern Design Complements any contemporary architectural style.
- Space-Saving Functionality Doors slide seamlessly into the wall for a clean, open look.
- Space Maximization Ideal for smaller spaces or minimalist interiors.
- High-Quality Aluminum Frame Durable and lightweight, perfect for frequent use.
- Aesthetic, Narrow Sightline system profiles height: 65 mm
- Automated Smooth Glide Mechanism Effortless operation for daily convenience.
- Precision Engineering Ensures smooth, reliable performance every time.
- Eco-Friendly Materials Aluminum frame is sustainable and recyclable.
- **Customizable Finishes** Available in multiple finishes to match various interior styles powder coating (RAL, NCS), anodizing.