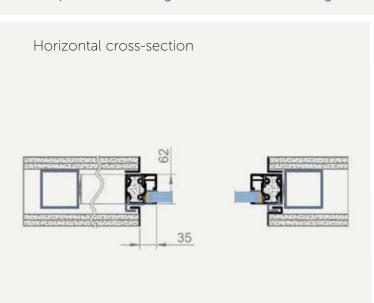

## **ALUMAX 62 Pocket**

- Sleek, Modern Design Complements any contemporary architectural style.
- Space-Saving Functionality Doors slide seamlessly into the wall for a clean, open look.
- Space Maximization Ideal for smaller spaces or minimalist interiors.
- High-Quality Aluminum Frame Durable and lightweight, perfect for frequent use.
- Aesthetic, Narrow Sightline system profiles height: 65 mm
- Automated Smooth Glide Mechanism Effortless operation for daily convenience.
- Precision Engineering Ensures smooth, reliable performance every time.
- Eco-Friendly Materials Aluminum frame is sustainable and recyclable.
- **Customizable Finishes** Available in multiple finishes to match various interior styles powder coating (RAL, NCS), anodizing.