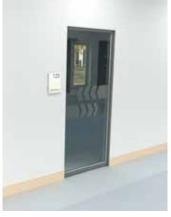

## **ALUMAX 62 Pocket**

## In-wall sliding doors

Experience modern design with our aluminum sliding doors, engineered for elegance and functionality. Designed to glide seamlessly, these doors vanish into the wall when opened, creating a clean, spacious look that enhances any architectural vision. With smooth, reliable operation, our sliding doors bring sophistication and convenience to any space, meeting the highest standards in both form and function.

## **ALUMAX 62 Pocket**

- Sleek, Modern Design Complements any contemporary architectural style.
- Space-Saving Functionality Doors slide seamlessly into the wall for a clean, open look.
- Space Maximization Ideal for smaller spaces or minimalist interiors.
- High-Quality Aluminum Frame Durable and lightweight, perfect for frequent use.
- Aesthetic, Narrow Sightline system profiles height: 65 mm
- Automated Smooth Glide Mechanism Effortless operation for daily convenience.
- Precision Engineering Ensures smooth, reliable performance every time.
- Eco-Friendly Materials Aluminum frame is sustainable and recyclable.
- **Customizable Finishes** Available in multiple finishes to match various interior styles powder coating (RAL, NCS), anodizing.