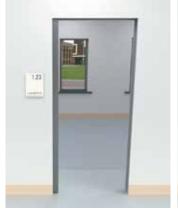

## **ALUMAX 62 Pocket**

## In-wall sliding doors

Experience modern design with our aluminum sliding doors, engineered for elegance and functionality. Designed to glide seamlessly, these doors vanish into the wall when opened, creating a clean, spacious look that enhances any architectural vision. With smooth, reliable operation, our sliding doors bring sophistication and convenience to any space, meeting the highest standards in both form and function.

## **ALUMAX 62 Pocket**

- Sleek, Modern Design Complements any contemporary architectural style.
- Space-Saving Functionality Doors slide seamlessly into the wall for a clean, open look.
- Space Maximization Ideal for smaller spaces or minimalist interiors.
- High-Quality Aluminum Frame Durable and lightweight, perfect for frequent use.
- Aesthetic, Narrow Sightline system profiles height: 65 mm
- Automated Smooth Glide Mechanism Effortless operation for daily convenience.
- Precision Engineering Ensures smooth, reliable performance every time.
- Eco-Friendly Materials Aluminum frame is sustainable and recyclable.
- **Customizable Finishes** Available in multiple finishes to match various interior styles powder coating (RAL, NCS), anodizing.