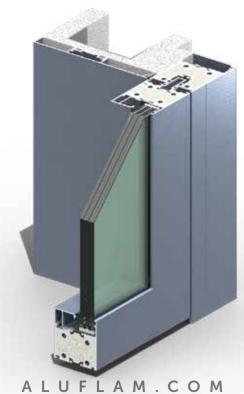

## **ALUMAX 62 Standard**

- Sleek, Modern Design Complements any contemporary architectural style.
- Effortless Operation Smooth glide mechanism for easy daily use.
- Space Maximization Ideal for smaller spaces or minimalist interiors.
- High-Quality Aluminum Frame Durable and lightweight, perfect for frequent use.
- Aesthetic, Narrow Sightline system profiles height: 65 mm
- Automated Smooth Glide Mechanism Effortless operation for daily convenience.
- **Precision Engineering** Ensures smooth, reliable performance every time.
- Eco-Friendly Materials Aluminum frame is sustainable and recyclable.
- **Customizable Finishes** Available in multiple finishes to match various interior styles powder coating (RAL, NCS), anodizing.