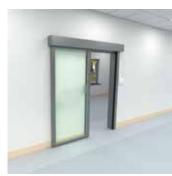

## Wall-mounted sliding doors

Our wall-mounted sliding doors blend sleek design with high functionality, gliding smoothly along the wall to save space without sacrificing style.

Crafted with a durable aluminium frame and engineered for quiet, seamless movement, these doors add a minimalist, refined touch to any space—ideal for projects that prioritize both aesthetics and efficiency.

## Wall-mounted sliding doors