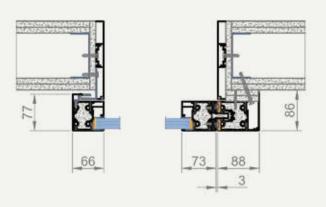

## **ALUMAX 62 Standard**

- Sleek, Modern Design Complements any contemporary architectural style.
- Effortless Operation Smooth glide mechanism for easy daily use.
- Space Maximization Ideal for smaller spaces or minimalist interiors.
- High-Quality Aluminum Frame Durable and lightweight, perfect for frequent use.
- Aesthetic, Narrow Sightline system profiles height: 65 mm
- Automated Smooth Glide Mechanism Effortless operation for daily convenience.
- **Precision Engineering** Ensures smooth, reliable performance every time.
- Eco-Friendly Materials Aluminum frame is sustainable and recyclable.
- **Customizable Finishes** Available in multiple finishes to match various interior styles powder coating (RAL, NCS), anodizing.