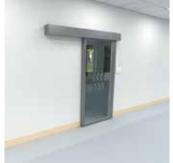

## Wall-mounted sliding doors

Our wall-mounted sliding doors blend sleek design with high functionality, gliding smoothly along the wall to save space without sacrificing style.

Crafted with a durable aluminium frame and engineered for quiet, seamless movement, these doors add a minimalist, refined touch to any space—ideal for projects that prioritize both aesthetics and efficiency.

## Wall-mounted sliding doors