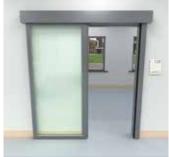

## Wall-mounted sliding doors

Our wall-mounted sliding doors blend sleek design with high functionality, gliding smoothly along the wall to save space without sacrificing style.

Crafted with a durable aluminium frame and engineered for quiet, seamless movement, these doors add a minimalist, refined touch to any space—ideal for projects that prioritize both aesthetics and efficiency.

## Wall-mounted sliding doors