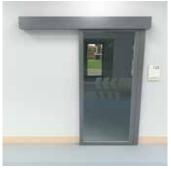

## Wall-mounted sliding doors

Our wall-mounted sliding doors blend sleek design with high functionality, gliding smoothly along the wall to save space without sacrificing style.

Crafted with a durable aluminium frame and engineered for quiet, seamless movement, these doors add a minimalist, refined touch to any space—ideal for projects that prioritize both aesthetics and efficiency.

## Wall-mounted sliding doors