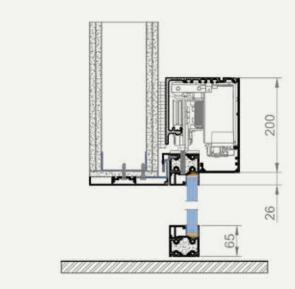

## **ALUMAX 62 Standard**

- Sleek, Modern Design Complements any contemporary architectural style.
- Effortless Operation Smooth glide mechanism for easy daily use.
- Space Maximization Ideal for smaller spaces or minimalist interiors.
- High-Quality Aluminum Frame Durable and lightweight, perfect for frequent use.
- Aesthetic, Narrow Sightline system profiles height: 65 mm
- Automated Smooth Glide Mechanism Effortless operation for daily convenience.
- **Precision Engineering** Ensures smooth, reliable performance every time.
- Eco-Friendly Materials Aluminum frame is sustainable and recyclable.
- **Customizable Finishes** Available in multiple finishes to match various interior styles powder coating (RAL, NCS), anodizing.