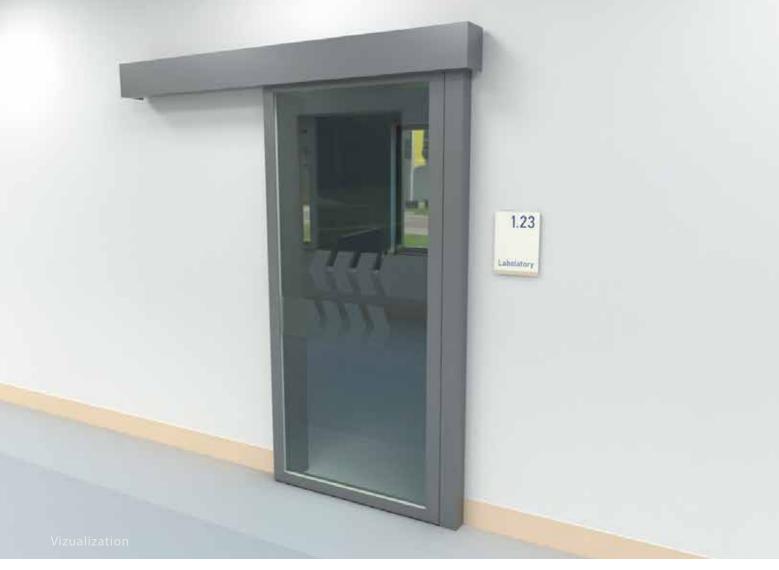

## Wall-mounted sliding doors

Our wall-mounted sliding doors blend sleek design with high functionality, gliding smoothly along the wall to save space without sacrificing style.

Crafted with a durable aluminium frame and engineered for quiet, seamless movement, these doors add a minimalist, refined touch to any space—ideal for projects that prioritize both aesthetics and efficiency.

## Wall-mounted sliding doors

## **ALUMAX 62 Standard**

- Sleek, Modern Design Complements any contemporary architectural style.
- Effortless Operation Smooth glide mechanism for easy daily use.
- Space Maximization Ideal for smaller spaces or minimalist interiors.
- High-Quality Aluminum Frame Durable and lightweight, perfect for frequent use.
- Aesthetic, Narrow Sightline system profiles height: 65 mm
- Automated Smooth Glide Mechanism Effortless operation for daily convenience.
- **Precision Engineering** Ensures smooth, reliable performance every time.
- Eco-Friendly Materials Aluminum frame is sustainable and recyclable.
- **Customizable Finishes** Available in multiple finishes to match various interior styles powder coating (RAL, NCS), anodizing.