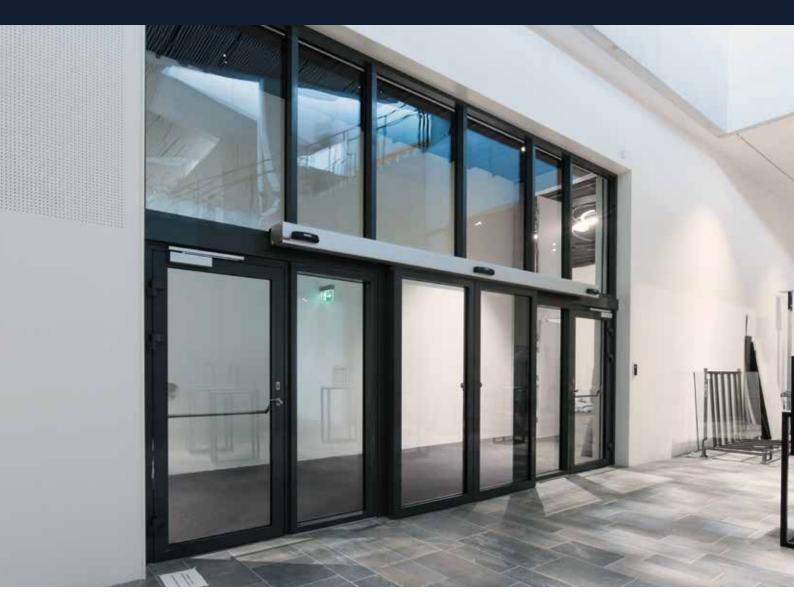

## Fire rated sliding doors EI60

Our wall-mounted fire-rated sliding doors offer robust external protection with El60 certification, ensuring 60 minutes of fire resistance. Designed for smooth operation, they blend safety with architectural elegance. Ideal for commercial settings, these doors provide reliable security without compromising on aesthetic appeal.

The system corporates with a wall, facade or fixed partition.

- El60-certified for 60 minutes of fire resistance.
- Attractive sightline of the system profiles: 87 mm.
- Designed for enhanced safety in commercial settings.
- Smooth, effortless sliding mechanism.
- Ideal for high-traffic areas needing fire-rated solutions.
- Compact, wall-mounted design saves floor space.
- Suitable for indoor and outdoor applications.
- Good sound resistance.
- Surface finishing powder coating (RAL, NCS), anodizing.