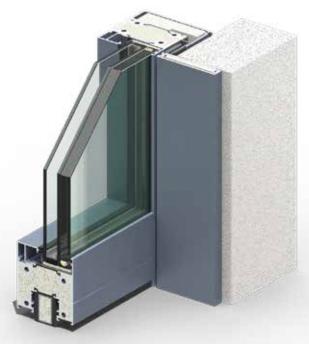

The system corporates with a wall, facade or fixed partition.

- El60-certified for 60 minutes of fire resistance.
- Attractive sightline of the system profiles: 87 mm.
- Designed for enhanced safety in commercial settings.
- Smooth, effortless sliding mechanism.
- Ideal for high-traffic areas needing fire-rated solutions.
- Compact, wall-mounted design saves floor space.
- Suitable for indoor and outdoor applications.
- Good sound resistance.
- Surface finishing powder coating (RAL, NCS), anodizing.

| Fire resistance         |
|-------------------------|
| Tested glass            |
| Tested glass pane size  |
| Tested glass door leaf  |
| Frame Depth / Sightline |

EI30, EI60 ESG5 / 18 / Fireblock 60 950 mm x 2235 mm (WxH) 1073 mm x 2372 mm (WxH) 82 mm / 87 mm