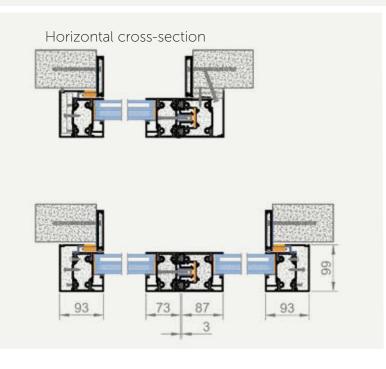

The system corporates with a wall, facade or fixed partition.

- El60-certified for 60 minutes of fire resistance.
- Attractive sightline of the system profiles: 87 mm.
- Designed for enhanced safety in commercial settings.
- Smooth, effortless sliding mechanism.
- Ideal for high-traffic areas needing fire-rated solutions.
- Compact, wall-mounted design saves floor space.
- Suitable for indoor and outdoor applications.
- Good sound resistance.
- Surface finishing powder coating (RAL, NCS), anodizing.

| Fire resistance         |
|-------------------------|
| Tested glass            |
| Tested glass pane size  |
| Tested glass door leaf  |
| Frame Depth / Sightline |

EI30, EI60 ESG5 / 18 / Fireblock 60 950 mm x 2235 mm (WxH) 1073 mm x 2372 mm (WxH) 82 mm / 87 mm