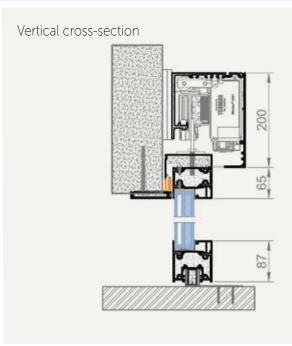

The system corporates with a wall, facade or fixed partition.

- El60-certified for 60 minutes of fire resistance.
- Attractive sightline of the system profiles: 87 mm.
- Designed for enhanced safety in commercial settings.
- Smooth, effortless sliding mechanism.
- Ideal for high-traffic areas needing fire-rated solutions.
- Compact, wall-mounted design saves floor space.
- Suitable for indoor and outdoor applications.
- Good sound resistance.
- Surface finishing powder coating (RAL, NCS), anodizing.

| Fire resistance         |
|-------------------------|
| Tested glass            |
| Tested glass pane size  |
| Tested glass door leaf  |
| Frame Depth / Sightline |

EI30, EI60 ESG5 / 18 / Fireblock 60 950 mm x 2235 mm (WxH) 1073 mm x 2372 mm (WxH) 82 mm / 87 mm