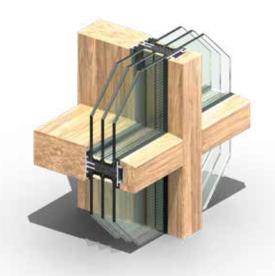

## Wooden Facade

The HOLZ<sup>TM</sup> is a wooden façade system that offers robust performance and a minimalist look. Experience harmony with nature and timeless design, ideal for commercial, public, and residential applications. This system enhances the aesthetic appeal of any building with its clean, subtle lines and seamless integration.

Create stunning facades that blend natural beauty with enduring performance, perfect for a wide range of architectural styles with energy efficiency.

Wooden Facade HOLZ<sup>TM</sup>

- Harmony with nature, timeless design
- Suitable for commercial, public and residential applications
- Enhances the appearance of the building with clean, subtle lines
- Aesthetic, narrow sightline of the system profiles: 50-60 mm
- Wooden mullion depth is available in the range: 50-350mm
- Large panes can be configured with this system
- Thermal isolation with value down to  $Um = 1.21 [W/m^2K]$  (infill panel 50mm)
- Easy integration with other façade systems
- Good sound resistance