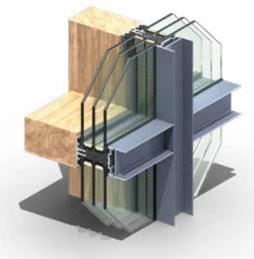

## Wooden Facade

The HOLZ<sup>TM</sup> is a wooden façade system that offers robust performance and a minimalist look. Experience harmony with nature and timeless design, ideal for commercial, public, and residential applications. This system enhances the aesthetic appeal of any building with its clean, subtle lines and seamless integration.

Create stunning facades that blend natural beauty with enduring performance, perfect for a wide range of architectural styles with energy efficiency.

Wooden Facade HOLZ<sup>TM</sup>

- Harmony with nature, timeless design
- Suitable for commercial, public and residential applications
- Enhances the appearance of the building with clean, subtle lines
- Aesthetic, narrow sightline of the system profiles: 50-60 mm
- Wooden mullion depth is available in the range: 50-350mm
- Large panes can be configured with this system
- Thermal isolation with value down to  $Um = 1.21 [W/m^2K]$  (infill panel 50mm)
- Easy integration with other façade systems
- Good sound resistance