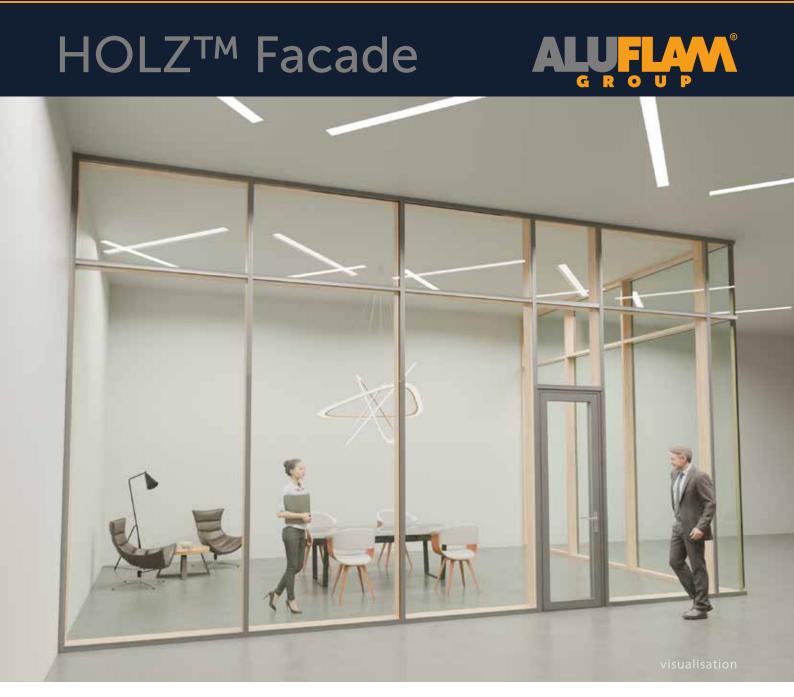

## Wooden Facade

The HOLZ<sup>TM</sup> is a wooden façade system that offers robust performance and a minimalist look. Experience harmony with nature and timeless design, ideal for commercial, public, and residential applications. This system enhances the aesthetic appeal of any building with its clean, subtle lines and seamless integration.

Create stunning facades that blend natural beauty with enduring performance, perfect for a wide range of architectural styles with energy efficiency.

Wooden Facade HOLZ<sup>TM</sup>

- Harmony with nature, timeless design
- Suitable for commercial, public and residential applications
- Enhances the appearance of the building with clean, subtle lines
- Aesthetic, narrow sightline of the system profiles: 50-60 mm
- Wooden mullion depth is available in the range: 50-350mm
- Large panes can be configured with this system
- Thermal isolation with value down to  $Um = 1.21 [W/m^2K]$  (infill panel 50mm)
- Easy integration with other façade systems
- Good sound resistance