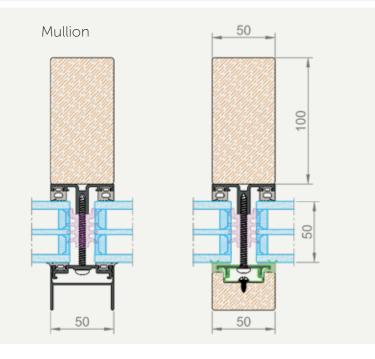

Create stunning facades that blend natural beauty with enduring performance, perfect for a wide range of architectural styles with energy efficiency.

Wooden Facade HOLZ<sup>TM</sup>

- Harmony with nature, timeless design
- Suitable for commercial, public and residential applications
- Enhances the appearance of the building with clean, subtle lines
- Aesthetic, narrow sightline of the system profiles: 50-60 mm
- Wooden mullion depth is available in the range: 50-350mm
- Large panes can be configured with this system
- Thermal isolation with value down to  $Um = 1.21 [W/m^2K]$  (infill panel 50mm)
- Easy integration with other façade systems
- Good sound resistance