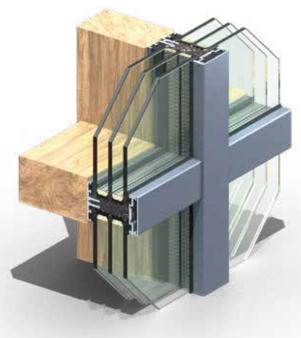

Create stunning facades that blend natural beauty with enduring performance, perfect for a wide range of architectural styles with energy efficiency.

Wooden Facade HOLZ<sup>TM</sup>

- Harmony with nature, timeless design
- Suitable for commercial, public and residential applications
- Enhances the appearance of the building with clean, subtle lines
- Aesthetic, narrow sightline of the system profiles: 50-60 mm
- Wooden mullion depth is available in the range: 50-350mm
- Large panes can be configured with this system
- Thermal isolation with value down to  $Um = 1.21 [W/m^2K]$  (infill panel 50mm)
- Easy integration with other façade systems
- Good sound resistance