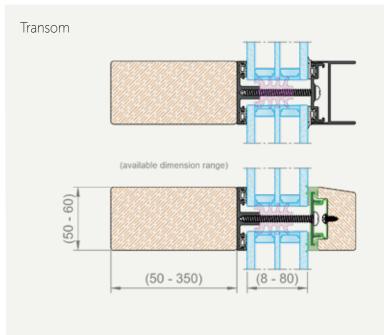

Create stunning facades that blend natural beauty with enduring performance, perfect for a wide range of architectural styles with energy efficiency.

Wooden Facade HOLZ<sup>TM</sup>

- Harmony with nature, timeless design
- Suitable for commercial, public and residential applications
- Enhances the appearance of the building with clean, subtle lines
- Aesthetic, narrow sightline of the system profiles: 50-60 mm
- Wooden mullion depth is available in the range: 50-350mm
- Large panes can be configured with this system
- Thermal isolation with value down to  $Um = 1.21 [W/m^2K]$  (infill panel 50mm)
- Easy integration with other façade systems
- Good sound resistance